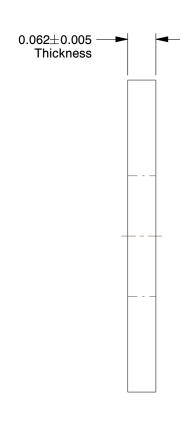

## NOTES:

1. MATERIAL : Nylon 2. FINISH : Plain

3. FITS BOLT SIZES: 1/4"

100 Grainger Parkway, Lake Forest, Illinois 60045-5201 1-(800) GRAINGER, 1-(800) 472-4643, (847) 535-1000 www.grainger.com

This file and any associated information and specifications are provided for reference and evaluation purposes only, and is subject to change without notice. Grainger makes no representations, warranties or guarantees as to the appropriateness, accuracy, completeness, or suitability for any purpose, of the file, information or specifications. You are solely responsible for the use of the file, information or specifications.

4.73

| COMPONENT       | Flat Washer                |        |
|-----------------|----------------------------|--------|
| 4DAV4           |                            | UNIT   |
|                 |                            | INCH   |
|                 |                            | SHEET  |
| Washer, 1/4" Bo | lt, Nylon, 11/16" OD, PK40 | 1 of 1 |