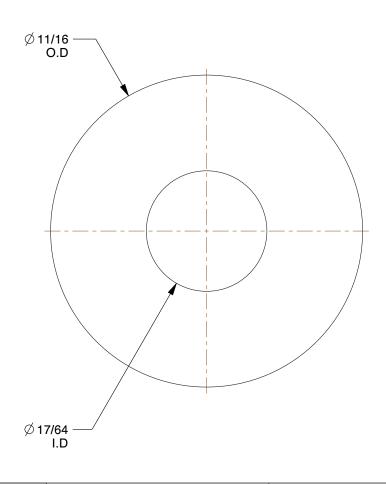

## NOTES:

1. MATERIAL : Nylon 2. FINISH : Plain

3. FITS BOLT SIZES: 1/4"

100 Grainger Parkway, Lake Forest, Illinois 60045-5201 1-(800) GRAINGER, 1-(800) 472-4643, (847) 535-1000 www.grainger.com

This file and any associated information and specifications are provided for reference and evaluation purposes only, and is subject to change without notice. Grainger makes no representations, warranties or guarantees as to the appropriateness, accuracy, completeness, or suitability for any purpose, of the file, information or specifications. You are solely responsible for the use of the file, information or specifications.

4.73

| COMPONENT       | Flat Washer                |        |
|-----------------|----------------------------|--------|
| 4DAV4           |                            | UNIT   |
|                 |                            | INCH   |
|                 |                            | SHEET  |
| Washer, 1/4" Bo | lt, Nylon, 11/16" OD, PK40 | 1 of 1 |