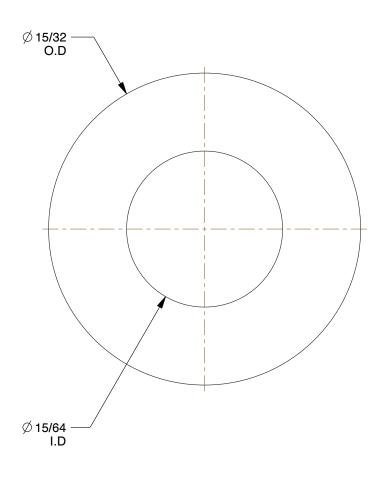

## NOTES:

1. MATERIAL : Nylon

2. FINISH: Plain

3. FITS BOLT SIZES: #12

100 Grainger Parkway, Lake Forest, Illinois 60045-5201 1-(800) GRAINGER, 1-(800) 472-4643, (847) 535-1000 www.grainger.com This file and any associated information and specifications are provided for reference and evaluation purposes only, and is subject to change without notice. Grainger makes no representations, warranties or guarantees as to the appropriateness, accuracy, completeness, or suitability for any purpose, of the file, information or specifications. You are solely responsible for the use of the file, information or specifications.

6.93

COMPONENT

Flat Washer

4DAU9

Washer, #12 Bolt, Nylon, 15/32" OD, PK40

INCH SHEET

UNIT

1 of 1