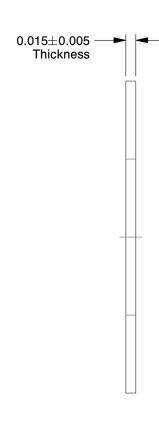

## NOTES:

1. MATERIAL : Nylon

2. FINISH: Plain

3. FITS BOLT SIZES: #12

100 Grainger Parkway, Lake Forest, Illinois 60045-5201 1-(800) GRAINGER, 1-(800) 472-4643, (847) 535-1000 www.grainger.com This file and any associated information and specifications are provided for reference and evaluation purposes only, and is subject to change without notice. Grainger makes no representations, warranties or guarantees as to the appropriateness, accuracy, completeness, or suitability for any purpose, of the file, information or specifications. You are solely responsible for the use of the file, information or specifications.

6.93

COMPONENT

Flat Washer

4DAU9

Washer, #12 Bolt, Nylon, 15/32" OD, PK40

INCH SHEET

UNIT

1 of 1