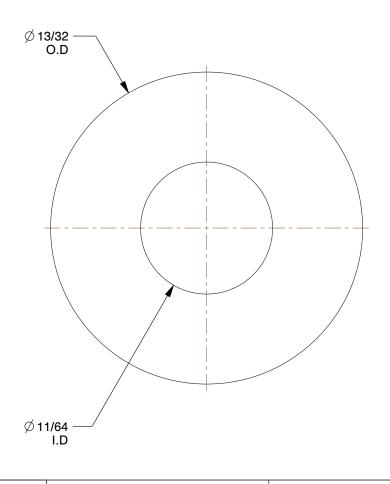

4DAT8

COMPONENT

UNIT

Flat Washer

SHEET 1 of 1

INCH

Flat Washer, #8 Bolt, Nylon, 13/32" OD, PK40