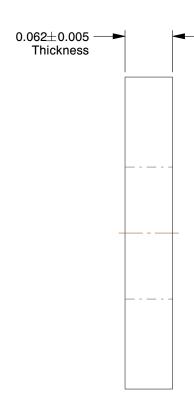

4DAT8

COMPONENT

UNIT

Flat Washer

SHEET 1 of 1

INCH

Flat Washer, #8 Bolt, Nylon, 13/32" OD, PK40