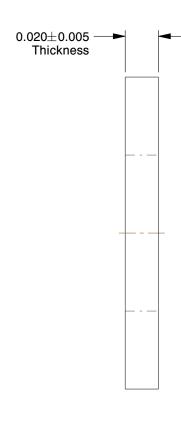

## NOTES:

1. MATERIAL: Nylon

2. FINISH: Plain

3. FITS BOLT SIZES: #2

100 Grainger Parkway, Lake Forest, Illinois 60045-5201 1-(800) GRAINGER, 1-(800) 472-4643, (847) 535-1000 www.grainger.com

This file and any associated information and specifications are provided for reference and evaluation purposes only, and is subject to change without notice. Grainger makes no representations, warranties or guarantees as to the appropriateness, accuracy, completeness, or suitability for any purpose, of the file, information or specifications. You are solely responsible for the use of the file, information or specifications.

SCALE

| COMPONENT         | Flat Washer                 |        |
|-------------------|-----------------------------|--------|
| 4DAN5             |                             | UNIT   |
|                   |                             | INCH   |
|                   |                             | SHEET  |
| Flat Washer, #2 E | Bolt, Nylon, 3/16" OD, PK40 | 1 of 1 |