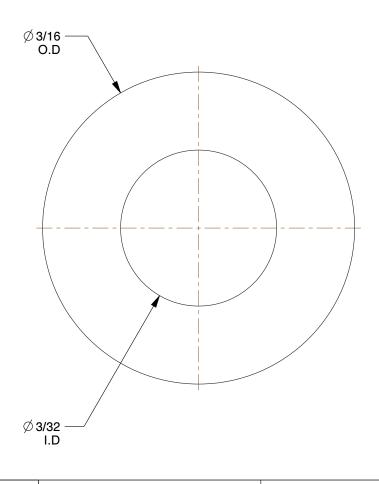

## NOTES:

1. MATERIAL: Nylon

2. FINISH: Plain

3. FITS BOLT SIZES: #2

100 Grainger Parkway, Lake Forest, Illinois 60045-5201 1-(800) GRAINGER, 1-(800) 472-4643, (847) 535-1000 www.grainger.com

This file and any associated information and specifications are provided for reference and evaluation purposes only, and is subject to change without notice. Grainger makes no representations, warranties or guarantees as to the appropriateness, accuracy, completeness, or suitability for any purpose, of the file, information or specifications. You are solely responsible for the use of the file, information or specifications.

SCALE

| COMPONENT         | Flat Washer                 |        |
|-------------------|-----------------------------|--------|
| 4DAN5             |                             | UNIT   |
|                   |                             | INCH   |
|                   |                             | SHEET  |
| Flat Washer, #2 E | Bolt, Nylon, 3/16" OD, PK40 | 1 of 1 |