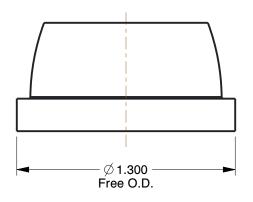

## NOTES:

ITEM : Retaining Ring with Cap

TYPE: External
MATERIAL: Steel
FOR SHAFT DIA: 5/8"
PACKAGE QUANTITY: 10

100 Grainger Parkway, Lake Forest, Illinois 60045-5201 1-(800) GRAINGER, 1-(800) 472-4643, (847) 535-1000 www.grainger.com This file and any associated information and specifications are provided for reference and evaluation purposes only, and is subject to change without notice. Grainger makes no representations, warranties or guarantees as to the appropriateness, accuracy, completeness, or suitability for any purpose, of the file, information or specifications. You are solely responsible for the use of the file, information or specifications.