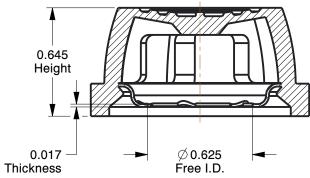

## NOTES:

ITEM : Retaining Ring with Cap

TYPE: External
MATERIAL: Steel
FOR SHAFT DIA: 5/8"
PACKAGE QUANTITY: 10

100 Grainger Parkway, Lake Forest, Illinois 60045-5201 1-(800) GRAINGER, 1-(800) 472-4643, (847) 535-1000 www.grainger.com This file and any associated information and specifications are provided for reference and evaluation purposes only, and is subject to change without notice. Grainger makes no representations, warranties or guarantees as to the appropriateness, accuracy, completeness, or suitability for any purpose, of the file, information or specifications. You are solely responsible for the use of the file, information or specifications.