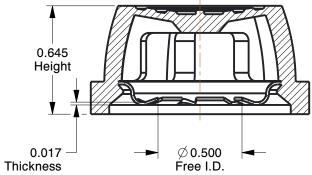

## NOTES:

ITEM : Retaining Ring with Cap

TYPE: External
MATERIAL: Steel
FOR SHAFT DIA: 1/2"
PACKAGE QUANTITY: 10

100 Grainger Parkway, Lake Forest, Illinois 60045-5201 1-(800) GRAINGER, 1-(800) 472-4643, (847) 535-1000 www.grainger.com This file and any associated information and specifications are provided for reference and evaluation purposes only, and is subject to change without notice. Grainger makes no representations, warranties or guarantees as to the appropriateness, accuracy, completeness, or suitability for any purpose, of the file, information or specifications. You are solely responsible for the use of the file, information or specifications.