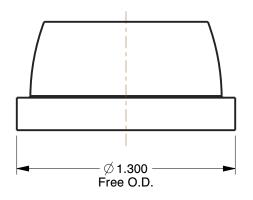

## NOTES:

ITEM : Retaining Ring with Cap

TYPE: External
MATERIAL: Steel
FOR SHAFT DIA: 1/2"
PACKAGE QUANTITY: 10

100 Grainger Parkway, Lake Forest, Illinois 60045-5201 1-(800) GRAINGER, 1-(800) 472-4643, (847) 535-1000 www.grainger.com This file and any associated information and specifications are provided for reference and evaluation purposes only, and is subject to change without notice. Grainger makes no representations, warranties or guarantees as to the appropriateness, accuracy, completeness, or suitability for any purpose, of the file, information or specifications. You are solely responsible for the use of the file, information or specifications.