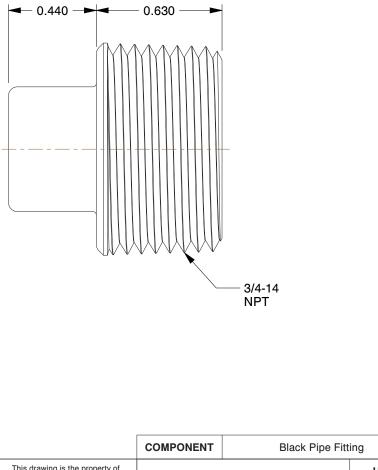

## NOTES:

- 1. MAX. PRESSURE: 150 psi
- 2. PIPE SIZE PIPE FITTING: 3/4"
- 3. PIPE FITTING MATERIAL: Steel
- 4. ITEM: Square Head Plug, Magnetic
- 5. FITTING CONNECTION TYPE: MNPT
- 6. FITTING SCHEDULE/CLASS: Class 150
- 7. SATURATED STEAM PRESSURE: 150 psi