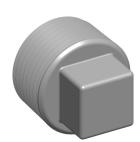

## NOTES:

- 1. MAX. PRESSURE: 150 psi
- 2. PIPE SIZE PIPE FITTING: 3/4"
- 3. PIPE FITTING MATERIAL: Steel
- 4. ITEM: Square Head Plug, Magnetic
- 5. FITTING CONNECTION TYPE: MNPT
- 6. FITTING SCHEDULE/CLASS: Class 150
- 7. SATURATED STEAM PRESSURE: 150 psi