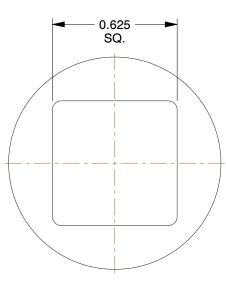

## NOTES:

- 1. MAX. PRESSURE: 150 psi
- 2. PIPE SIZE PIPE FITTING: 3/4"
- 3. PIPE FITTING MATERIAL: Steel
- 4. ITEM: Square Head Plug, Magnetic
- 5. FITTING CONNECTION TYPE: MNPT
- 6. FITTING SCHEDULE/CLASS: Class 150
- 7. SATURATED STEAM PRESSURE: 150 psi