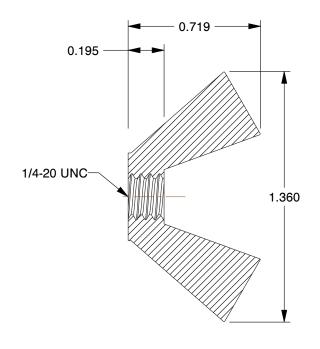

## **NOTES:**

1. NUT STYLE : Wing Nut 2. MATERIAL : Nylon

3. FINISH: Plain

4. FASTENER THREAD TYPE: UNC (Coarse)

100 Grainger Parkway, Lake Forest, Illinois 60045-5201 1-(800) GRAINGER, 1-(800) 472-4643, (847) 535-1000 www.grainger.com This file and any associated information and specifications are provided for reference and evaluation purposes only, and is subject to change without notice. Grainger makes no representations, warranties or guarantees as to the appropriateness, accuracy, completeness, or suitability for any purpose, of the file, information or specifications. You are solely responsible for the use of the file, information or specifications.

1.92

4AGL9

COMPONENT

Wing Nut, 1/4-20, Nylon, Plain, PK10

UNIT
INCH
SHEET
1 of 1

Wing Nut