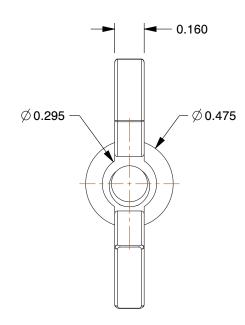

## **NOTES:**

1. NUT STYLE : Wing Nut 2. MATERIAL : Nylon

3. FINISH: Plain

4. FASTENER THREAD TYPE: UNC (Coarse)

100 Grainger Parkway, Lake Forest, Illinois 60045-5201 1-(800) GRAINGER, 1-(800) 472-4643, (847) 535-1000 www.grainger.com This file and any associated information and specifications are provided for reference and evaluation purposes only, and is subject to change without notice. Grainger makes no representations, warranties or guarantees as to the appropriateness, accuracy, completeness, or suitability for any purpose, of the file, information or specifications. You are solely responsible for the use of the file, information or specifications.

1.92

4AGL9

COMPONENT

Wing Nut, 1/4-20, Nylon, Plain, PK10

UNIT
INCH
SHEET
1 of 1

Wing Nut