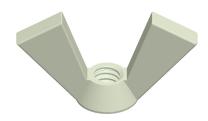

## **NOTES:**

1. NUT STYLE : Wing Nut 2. MATERIAL : Nylon

3. FINISH: Plain

4. FASTENER THREAD TYPE: UNC (Coarse)

100 Grainger Parkway, Lake Forest, Illinois 60045-5201 1-(800) GRAINGER, 1-(800) 472-4643, (847) 535-1000 www.grainger.com This file and any associated information and specifications are provided for reference and evaluation purposes only, and is subject to change without notice. Grainger makes no representations, warranties or guarantees as to the appropriateness, accuracy, completeness, or suitability for any purpose, of the file, information or specifications. You are solely responsible for the use of the file, information or specifications.

1.92

4AGL9

COMPONENT

Wing Nut, 1/4-20, Nylon, Plain, PK10

UNIT
INCH
SHEET
1 of 1

Wing Nut