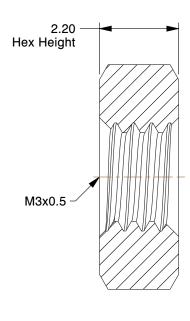

## NOTES:

1. NUT STYLE: Machine Screw Nut

2. MATERIAL : Nylon

3. FINISH: Plain

4. FASTENER THREAD TYPE: Metric

100 Grainger Parkway, Lake Forest, Illinois 60045-5201 1-(800) GRAINGER, 1-(800) 472-4643, (847) 535-1000 www.grainger.com This file and any associated information and specifications are provided for reference and evaluation purposes only, and is subject to change without notice. Grainger makes no representations, warranties or guarantees as to the appropriateness, accuracy, completeness, or suitability for any purpose, of the file, information or specifications. You are solely responsible for the use of the file, information or specifications.