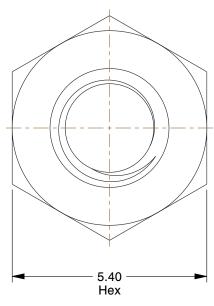

9.54

COMPONENT

Hex Nut

4AGJ9

Hex Nut, M3-0.50, Nylon, Plain, PK25

MM SHEET

UNIT

1 of 1