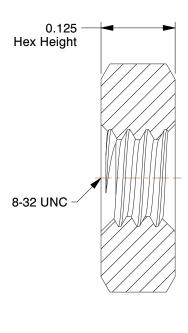

## NOTES:

1. NUT STYLE: Machine Screw Nut

2. MATERIAL : Nylon 3. FINISH : Plain

4. FASTENER THREAD TYPE : UNC (Coarse)

100 Grainger Parkway, Lake Forest, Illinois 60045-5201 1-(800) GRAINGER, 1-(800) 472-4643, (847) 535-1000 www.grainger.com This file and any associated information and specifications are provided for reference and evaluation purposes only, and is subject to change without notice. Grainger makes no representations, warranties or guarantees as to the appropriateness, accuracy, completeness, or suitability for any purpose, of the file, information or specifications. You are solely responsible for the use of the file, information or specifications.

6.18

4AGJ5

COMPONENT

Hex Nut, #8-32, Nylon, Plain, PK25

UNIT INCH SHEET

Hex Nut

1 of 1