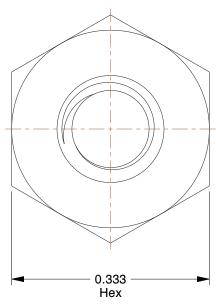

6.18

4AGJ5

COMPONENT

Hex Nut, #8-32, Nylon, Plain, PK25

UNIT INCH SHEET

Hex Nut

1 of 1