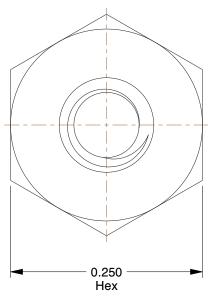

## NOTES:

1. NUT STYLE: Machine Screw Nut

2. MATERIAL : Nylon

3. FINISH: Plain

4. FASTENER THREAD TYPE: UNC (Coarse)

100 Grainger Parkway, Lake Forest, Illinois 60045-5201 1-(800) GRAINGER, 1-(800) 472-4643, (847) 535-1000 www.grainger.com This file and any associated information and specifications are provided for reference and evaluation purposes only, and is subject to change without notice. Grainger makes no representations, warranties or guarantees as to the appropriateness, accuracy, completeness, or suitability for any purpose, of the file, information or specifications.

SCALE

7.99

4AGH5

COMPONENT

Hex Nut, #4-40, Nylon, Plain, PK25

UNIT
INCH
SHEET
1 of 1