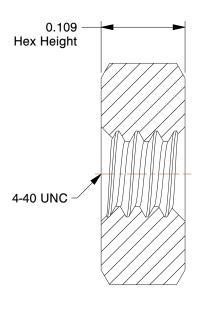

## NOTES:

1. NUT STYLE: Machine Screw Nut

2. MATERIAL : Nylon

3. FINISH: Plain

4. FASTENER THREAD TYPE: UNC (Coarse)

100 Grainger Parkway, Lake Forest, Illinois 60045-5201 1-(800) GRAINGER, 1-(800) 472-4643, (847) 535-1000 www.grainger.com This file and any associated information and specifications are provided for reference and evaluation purposes only, and is subject to change without notice. Grainger makes no representations, warranties or guarantees as to the appropriateness, accuracy, completeness, or suitability for any purpose, of the file, information or specifications.

SCALE

7.99

4AGH5

COMPONENT

Hex Nut, #4-40, Nylon, Plain, PK25

UNIT
INCH
SHEET
1 of 1