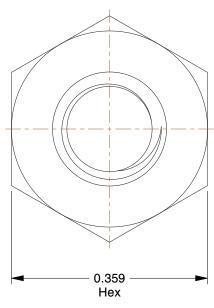

5.68

|

COMPONENT

4AGG6

Hex Nut, #10-32, Nylon, Plain, PK25

INCH
SHEET

1 of 1

Hex Nut