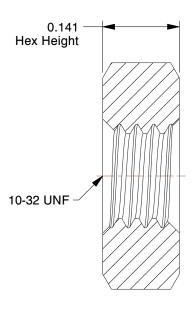

## NOTES:

1. NUT STYLE: Machine Screw Nut

2. MATERIAL : Nylon

3. FINISH: Plain

4. FASTENER THREAD TYPE: UNF (Fine)

100 Grainger Parkway, Lake Forest, Illinois 60045-5201 1-(800) GRAINGER, 1-(800) 472-4643, (847) 535-1000 www.grainger.com This file and any associated information and specifications are provided for reference and evaluation purposes only, and is subject to change without notice. Grainger makes no representations, warranties or guarantees as to the appropriateness, accuracy, completeness, or suitability for any purpose, of the file, information or specifications. You are solely responsible for the use of the file, information or specifications.

5.68

|

COMPONENT

4AGG6

Hex Nut, #10-32, Nylon, Plain, PK25

INCH
SHEET

1 of 1

Hex Nut