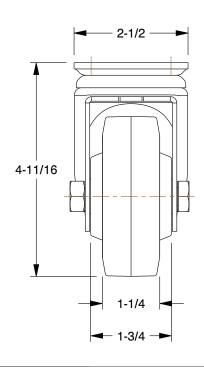

0.47

COMPONENT Debris-Resistant Standard Plate Caster

49C247

Debris-Resistant Standard Plate Caster: 3 1/2 in Wheel Dia., 350 lb, Swivel Caster INCH

SHEET 1 of 1