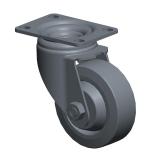

0.47

COMPONENT Debris-Resistant Standard Plate Caster

49C247

Debris-Resistant Standard Plate Caster: 3 1/2 in Wheel Dia., 350 lb, Swivel Caster INCH

SHEET 1 of 1