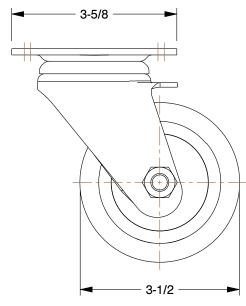

0.47

COMPONENT Debris-Resistant Standard Plate Caster

49C247

Debris-Resistant Standard Plate Caster: 3 1/2 in Wheel Dia., 350 lb, Swivel Caster INCH

SHEET 1 of 1