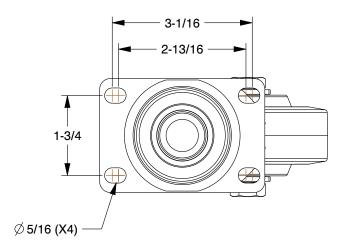

0.47

COMPONENT Debris-Resistant Standard Plate Caster

49C247

Debris-Resistant Standard Plate Caster: 3 1/2 in Wheel Dia., 350 lb, Swivel Caster INCH

SHEET 1 of 1