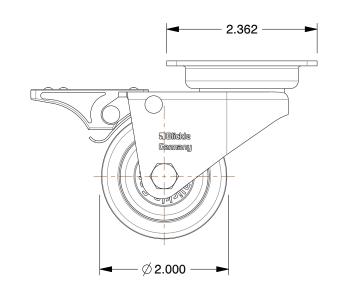

## **MOUNTING HOLE DETAILS**

1. LOAD RATING: 175 lb. 2. WHEEL COLOR: Gray

3. FRAME FINISH: Zinc Plated

4. CASTER WHEEL BEARINGS : Plain 5. CASTER FRAME MATERIAL : Steel

6. CASTER WHEEL SHAPE: Standard

7. CASTER CORE MATERIAL: Polypropylene