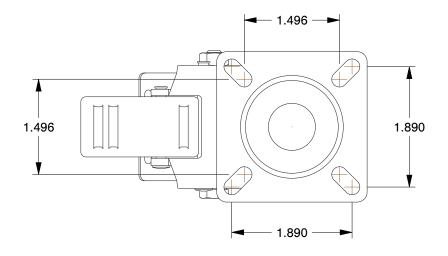

## **MOUNTING HOLE DETAILS**

1. LOAD RATING: 175 lb. 2. WHEEL COLOR: Gray

3. FRAME FINISH: Zinc Plated

4. CASTER WHEEL BEARINGS : Plain 5. CASTER FRAME MATERIAL : Steel

6. CASTER WHEEL SHAPE: Standard

7. CASTER CORE MATERIAL: Polypropylene