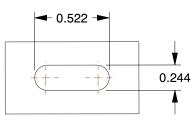

## **MOUNTING HOLE DETAILS**

1. LOAD RATING: 175 lb. 2. WHEEL COLOR: Gray

3. FRAME FINISH: Zinc Plated

4. CASTER WHEEL BEARINGS : Plain 5. CASTER FRAME MATERIAL : Steel

6. CASTER WHEEL SHAPE: Standard

7. CASTER CORE MATERIAL: Polypropylene