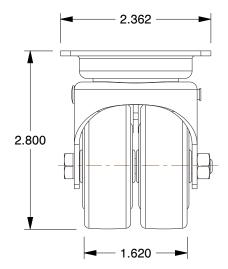

## **MOUNTING HOLE DETAILS**

1. LOAD RATING: 175 lb. 2. WHEEL COLOR: Gray

3. FRAME FINISH: Zinc Plated

4. CASTER WHEEL BEARINGS : Plain 5. CASTER FRAME MATERIAL : Steel

6. CASTER WHEEL SHAPE: Standard

7. CASTER CORE MATERIAL: Polypropylene

8. CASTER WHEEL MATERIAL: Thermoplastic Rubber

9. CASTER LOAD RATING RANGE: Light-Duty 10. CASTER PRODUCT GROUP: Swivel Caster

GRAINGER

100 Grainger Parkway, Lake Forest, Illinois 60045-5201 1-(800) GRAINGER, 1-(800) 472-4643, (847) 535-1000 www.grainger.com This file and any associated information and specifications are provided for reference and evaluation purposes only, and is subject to change without notice. Grainger makes no representations, warranties or guarantees as to the appropriateness, accuracy, completeness, or suitability for any purpose, of the file, information or specifications. You are solely responsible for the use of the file, information or specifications.