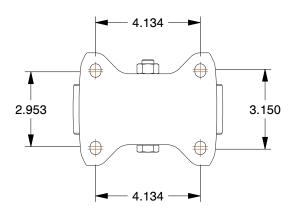

## **MOUNTING HOLE DETAILS**



## **NOTES:**

1. LOAD RATING: 1980 lb. 2. WHEEL COLOR: Silver

3. FRAME FINISH: Zinc Plated

4. CASTER WHEEL BEARINGS : Ball 5. CASTER FRAME MATERIAL : Steel

6. CASTER WHEEL SHAPE : Standard

7. CASTER CORE MATERIAL : Cast Iron

8. CASTER WHEEL MATERIAL : Cast Iron

9. CASTER LOAD RATING RANGE : Medium-Duty

10. CASTER PRODUCT GROUP : Rigid Caster





GRAINGER

100 Grainger Parkway, Lake Forest, Illinois 60045-5201 1-(800) GRAINGER, 1-(800) 472-4643, (847) 535-1000 www.grainger.com This file and any associated information and specifications are provided for reference and evaluation purposes only, and is subject to change without notice. Grainger makes no representations, warranties or guarantees as to the appropriateness, accuracy, completeness, or suit