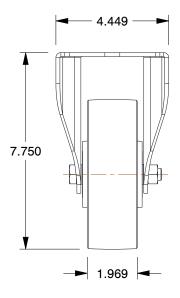

## **MOUNTING HOLE DETAILS**

## **NOTES:**

1. LOAD RATING: 1980 lb. 2. WHEEL COLOR: Silver

3. FRAME FINISH: Zinc Plated

4. CASTER WHEEL BEARINGS : Ball 5. CASTER FRAME MATERIAL : Steel

6. CASTER WHEEL SHAPE : Standard

7. CASTER CORE MATERIAL : Cast Iron

8. CASTER WHEEL MATERIAL : Cast Iron

9. CASTER LOAD RATING RANGE : Medium-Duty

10. CASTER PRODUCT GROUP : Rigid Caster

GRAINGER

100 Grainger Parkway, Lake Forest, Illinois 60045-5201 1-(800) GRAINGER, 1-(800) 472-4643, (847) 535-1000 www.grainger.com This file and any associated information and specifications are provided for reference and evaluation purposes only, and is subject to change without notice. Grainger makes no representations, warranties or guarantees as to the appropriateness, accuracy, completeness, or suitability for any purpose, of the file, information or specifications. You are solely responsible for the use of the file, information or specifications.