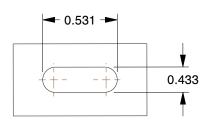

## **MOUNTING HOLE DETAILS**



## **NOTES:**

1. LOAD RATING: 1980 lb. 2. WHEEL COLOR: Silver

3. FRAME FINISH: Zinc Plated

4. CASTER WHEEL BEARINGS : Ball 5. CASTER FRAME MATERIAL : Steel

6. CASTER WHEEL SHAPE : Standard

7. CASTER CORE MATERIAL : Cast Iron

8. CASTER WHEEL MATERIAL : Cast Iron

9. CASTER LOAD RATING RANGE : Medium-Duty

10. CASTER PRODUCT GROUP : Rigid Caster





GRAINGER

100 Grainger Parkway, Lake Forest, Illinois 60045-5201 1-(800) GRAINGER, 1-(800) 472-4643, (847) 535-1000 www.grainger.com This file and any associated information and specifications are provided for reference and evaluation purposes only, and is subject to change without notice. Grainger makes no representations, warranties or guarantees as to the appropriateness, accuracy, completeness, or suitability for any purpose, of the