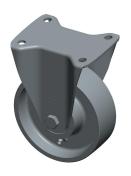

## **NOTES:**

1. LOAD RATING: 1980 lb. 2. WHEEL COLOR: Silver

3. FRAME FINISH: Zinc Plated

4. CASTER WHEEL BEARINGS : Ball 5. CASTER FRAME MATERIAL : Steel

6. CASTER WHEEL SHAPE : Standard

7. CASTER CORE MATERIAL : Cast Iron

8. CASTER WHEEL MATERIAL : Cast Iron

9. CASTER LOAD RATING RANGE : Medium-Duty

10. CASTER PRODUCT GROUP : Rigid Caster

GRAINGER

100 Grainger Parkway, Lake Forest, Illinois 60045-5201 1-(800) GRAINGER, 1-(800) 472-4643, (847) 535-1000 www.grainger.com This file and any associated information and specifications are provided for reference and evaluation purposes only, and is subject to change without notice. Grainger makes no representations, warranties or guarantees as to the appropriateness, accuracy, completeness, or suitability for any purpose, of the file, information or specifications. You are solely responsible for the use of the file, information or specifications.

0.26

490V20

COMPONENT

Plate Caster, 1980 lb. Load Rating

INCH

Plate Caster

SHEET

1 of 1