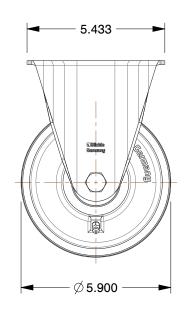

## **NOTES:**

1. LOAD RATING: 1980 lb. 2. WHEEL COLOR: Silver

3. FRAME FINISH: Zinc Plated

4. CASTER WHEEL BEARINGS : Ball 5. CASTER FRAME MATERIAL : Steel

6. CASTER WHEEL SHAPE : Standard

7. CASTER CORE MATERIAL : Cast Iron

8. CASTER WHEEL MATERIAL : Cast Iron

9. CASTER LOAD RATING RANGE : Medium-Duty

10. CASTER PRODUCT GROUP : Rigid Caster

GRAINGER

100 Grainger Parkway, Lake Forest, Illinois 60045-5201 1-(800) GRAINGER, 1-(800) 472-4643, (847) 535-1000 www.grainger.com This file and any associated information and specifications are provided for reference and evaluation purposes only, and is subject to change without notice. Grainger makes no representations, warranties or guarantees as to the appropriateness, accuracy, completeness, or suitability for any purpose, of the file, information or specifications. You are solely responsible for the use of the file, information or specifications.

0.26

490V20

COMPONENT

Plate Caster, 1980 lb. Load Rating

INCH

Plate Caster

SHEET

1 of 1