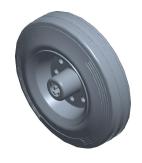

0.50

COMPONENT

Flat-Free Solid Rubber Wheel

490V09

Flat-Free Solid Rubber Wheel: 4 7/8 in Wheel Dia., 1 1/2 in Wheel Wd, 220 lb

INCH

SHEET

1 of 1