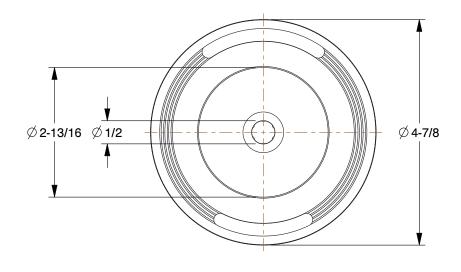

0.50

COMPONENT

Flat-Free Solid Rubber Wheel

490V09

Flat-Free Solid Rubber Wheel: 4 7/8 in Wheel Dia., 1 1/2 in Wheel Wd, 220 lb

INCH

SHEET

1 of 1