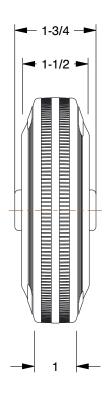

0.50

COMPONENT

Flat-Free Solid Rubber Wheel

490V09

Flat-Free Solid Rubber Wheel: 4 7/8 in Wheel Dia., 1 1/2 in Wheel Wd, 220 lb

INCH

SHEET

1 of 1