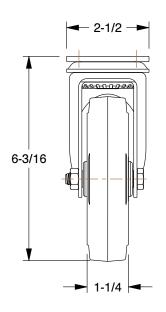

0.34

489A59

Standard Plate Caster: 5 in Wheel Dia., 220 lb, 6 3/16 in Mounting Ht, Swivel

UNIT INCH

Standard Plate Caster

SHEET

1 of 1