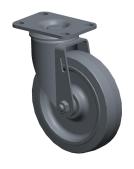

0.34

489A59

Standard Plate Caster: 5 in Wheel Dia., 220 lb, 6 3/16 in Mounting Ht, Swivel

UNIT INCH

Standard Plate Caster

SHEET

1 of 1