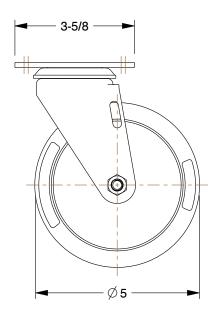

0.34

489A59

Standard Plate Caster: 5 in Wheel Dia., 220 lb, 6 3/16 in Mounting Ht, Swivel

UNIT INCH

Standard Plate Caster

SHEET

1 of 1