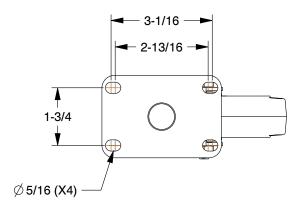

0.34

489A59

Standard Plate Caster: 5 in Wheel Dia., 220 lb, 6 3/16 in Mounting Ht, Swivel

UNIT INCH

Standard Plate Caster

SHEET

1 of 1