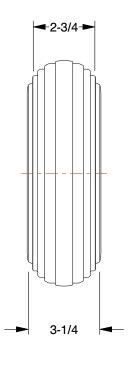

0.50

COMPONENT

Flat-Free Solid Rubber Wheel

487G15

Flat-Free Solid Rubber Wheel: 10 1/4 in Wheel Dia., 1 7/8 in Wheel Wd, 440 lb

INCH

UNIT

1 of 1