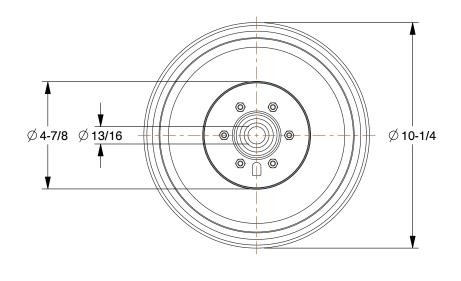

0.50

COMPONENT

Flat-Free Solid Rubber Wheel

487G15

Flat-Free Solid Rubber Wheel: 10 1/4 in Wheel Dia., 1 7/8 in Wheel Wd, 440 lb

INCH

UNIT

1 of 1