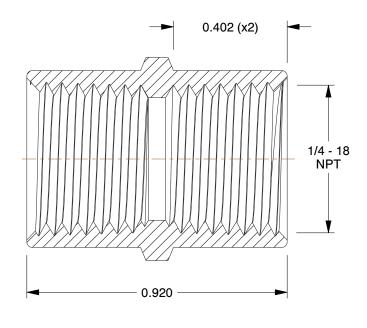

## NOTES:

1. ITEM: Coupling

MAX. PRESSURE: 1200 psi
 TEMP. RANGE: -65° to 250°F
 PIPE SIZE - PIPE FITTING: 1/4"
 PIPE FITTING MATERIAL: Brass
 STANDARDS: NSF 61 ANNEX G
 FITTING CONNECTION TYPE: FNPT

100 Grainger Parkway, Lake Forest, Illinois 60045-5201 1-(800) GRAINGER, 1-(800) 472-4643, (847) 535-1000 www.grainger.com This file and any associated information and specifications are provided for reference and evaluation purposes only, and is subject to change without notice. Grainger makes no representations, warranties or guarantees as to the appropriateness, accuracy, completeness, or suitability for any purpose, of the file, information or specifications.

**SCALE** 

2.95

COMPONENT

Brass Pipe Fitting

46M499

Coupling, Brass,1/4 In.,FNPT

INCH SHEET

UNIT