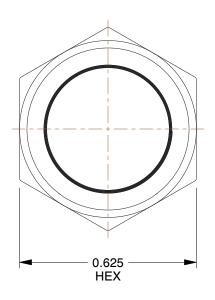

## NOTES:

1. ITEM: Coupling

MAX. PRESSURE: 1200 psi
 TEMP. RANGE: -65° to 250°F
 PIPE SIZE - PIPE FITTING: 1/4"
 PIPE FITTING MATERIAL: Brass
 STANDARDS: NSF 61 ANNEX G
 FITTING CONNECTION TYPE: FNPT

100 Grainger Parkway, Lake Forest, Illinois 60045-5201 1-(800) GRAINGER, 1-(800) 472-4643, (847) 535-1000 www.grainger.com This file and any associated information and specifications are provided for reference and evaluation purposes only, and is subject to change without notice. Grainger makes no representations, warranties or guarantees as to the appropriateness, accuracy, completeness, or suitability for any purpose, of the file, information or specifications.

**SCALE** 

2.95

COMPONENT

Brass Pipe Fitting

46M499

Coupling, Brass,1/4 In.,FNPT

INCH SHEET

UNIT