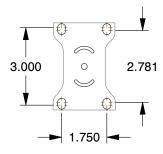

## **PLATE DETAILS**



## **MOUNTING HOLE DETAILS**











## NOTES:

1. LOAD RATING: 450 lb. 2. WHEEL COLOR: Orange 3. FRAME FINISH: Zinc Plated

4. CASTER WHEEL BEARINGS: Ball

5. CASTER FRAME MATERIAL: Steel

6. CASTER WHEEL SHAPE: Donut Tread

7. CASTER CORE MATERIAL: Aluminum

8. CASTER WHEEL MATERIAL: Polyurethane

9. CASTER LOAD RATING RANGE: Light-Medium Duty

10. CASTER PRODUCT GROUP: Rigid Caster

|     |       | 100 |
|-----|-------|-----|
| GPA | INGER |     |
|     |       | R   |
|     |       |     |

100 Grainger Parkway, Lake Forest, Illinois 60045-5201 1-(800) GRAINGER, 1-(800) 472-4643, (847) 535-1000 www.grainger.com

This file and any associated information and specifications are provided for reference and evaluation purposes only, and is subject to change without notice. Grainger make