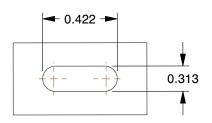

## **PLATE DETAILS**



## **MOUNTING HOLE DETAILS**











## NOTES:

1. LOAD RATING: 450 lb. 2. WHEEL COLOR: Orange 3. FRAME FINISH: Zinc Plated

4. CASTER WHEEL BEARINGS: Ball

5. CASTER FRAME MATERIAL: Steel

6. CASTER WHEEL SHAPE: Donut Tread

7. CASTER CORE MATERIAL: Aluminum

8. CASTER WHEEL MATERIAL: Polyurethane

9. CASTER LOAD RATING RANGE: Light-Medium Duty

10. CASTER PRODUCT GROUP: Rigid Caster

|     |       | 100 |
|-----|-------|-----|
| GPA | INGER |     |
|     |       | R   |
|     |       |     |

100 Grainger Parkway, Lake Forest, Illinois 60045-5201 1-(800) GRAINGER, 1-(800) 472-4643, (847) 535-1000 www.grainger.com

This file and any associated information and specifications are provided for reference and evaluation purposes only, and is subject to change without notice. Grainger makes no representations, warranties