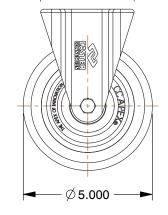

## **MOUNTING HOLE DETAILS**

## NOTES:

1. LOAD RATING: 450 lb. 2. WHEEL COLOR: Orange 3. FRAME FINISH: Zinc Plated

4. CASTER WHEEL BEARINGS: Ball

5. CASTER FRAME MATERIAL: Steel

6. CASTER WHEEL SHAPE: Donut Tread

7. CASTER CORE MATERIAL: Aluminum

8. CASTER WHEEL MATERIAL: Polyurethane

9. CASTER LOAD RATING RANGE: Light-Medium Duty

10. CASTER PRODUCT GROUP: Rigid Caster

|     |       | 100 |
|-----|-------|-----|
| GPA | INGER |     |
|     |       | R   |
|     |       |     |