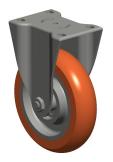

## NOTES:

1. LOAD RATING: 450 lb. 2. WHEEL COLOR: Orange 3. FRAME FINISH: Zinc Plated

4. CASTER WHEEL BEARINGS: Ball

5. CASTER FRAME MATERIAL: Steel

6. CASTER WHEEL SHAPE: Donut Tread

7. CASTER CORE MATERIAL: Aluminum

8. CASTER WHEEL MATERIAL: Polyurethane

9. CASTER LOAD RATING RANGE: Light-Medium Duty

10. CASTER PRODUCT GROUP: Rigid Caster

|     |       | 100 |
|-----|-------|-----|
| GPA | INGER |     |
|     |       | R   |
|     |       |     |

| COMPONENT                                         | Plate Caster |        |
|---------------------------------------------------|--------------|--------|
| 45XC29  Rigid Plate Caster, Polyurethane, 450 lb. |              | UNIT   |
|                                                   |              | INCH   |
|                                                   |              | SHEET  |
|                                                   |              | 1 of 1 |