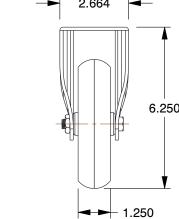

## **PLATE DETAILS**

## NOTES:

1. LOAD RATING: 450 lb. 2. WHEEL COLOR: Orange 3. FRAME FINISH: Zinc Plated

4. CASTER WHEEL BEARINGS: Ball

5. CASTER FRAME MATERIAL: Steel

6. CASTER WHEEL SHAPE: Donut Tread

7. CASTER CORE MATERIAL: Aluminum

8. CASTER WHEEL MATERIAL: Polyurethane

9. CASTER LOAD RATING RANGE: Light-Medium Duty

10. CASTER PRODUCT GROUP: Rigid Caster

|     |       | 100 |
|-----|-------|-----|
| GPA | INGER |     |
|     |       | R   |
|     |       |     |