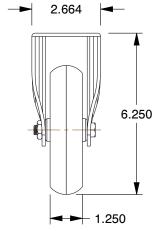

## NOTES:

1. LOAD RATING: 450 lb. 2. WHEEL COLOR: Orange 3. FRAME FINISH: Zinc Plated

4. CASTER WHEEL BEARINGS: Ball

5. CASTER FRAME MATERIAL: Steel

6. CASTER WHEEL SHAPE: Donut Tread

7. CASTER CORE MATERIAL: Aluminum

8. CASTER WHEEL MATERIAL: Polyurethane

9. CASTER LOAD RATING RANGE: Light-Medium Duty

10. CASTER PRODUCT GROUP: Rigid Caster

|     |       | 100 |
|-----|-------|-----|
| GPA | INGER |     |
|     |       | R   |
|     |       |     |

| COMPONENT                                         | Plate Caster |        |
|---------------------------------------------------|--------------|--------|
| 45XC29  Rigid Plate Caster, Polyurethane, 450 lb. |              | UNIT   |
|                                                   |              | INCH   |
|                                                   |              | SHEET  |
|                                                   |              | 1 of 1 |