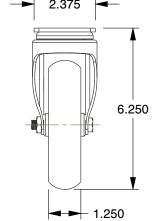

## **MOUNTING HOLE DETAILS**

## NOTES:

1. LOAD RATING: 450 lb. 2. WHEEL COLOR: Orange

3. FRAME FINISH: Zinc Plated

4. CASTER WHEEL BEARINGS: Ball 5. CASTER FRAME MATERIAL: Steel

6. CASTER WHEEL SHAPE: Donut Tread

7. CASTER CORE MATERIAL: Aluminum

8. CASTER WHEEL MATERIAL: Polyurethane

9. CASTER LOAD RATING RANGE: Light-Medium Duty

10. CASTER PRODUCT GROUP: Swivel Caster with Total Lock

100 Grainger Parkway, Lake Forest, Illinois 60045-5201 1-(800) GRAINGER, 1-(800) 472-4643, (847) 535-1000 www.grainger.com