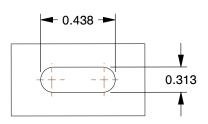

## **PLATE DETAILS**



## **MOUNTING HOLE DETAILS**









## NOTES:

1. LOAD RATING: 450 lb. 2. WHEEL COLOR: Orange

3. FRAME FINISH: Zinc Plated

4. CASTER WHEEL BEARINGS: Ball 5. CASTER FRAME MATERIAL: Steel

6. CASTER WHEEL SHAPE: Donut Tread

7. CASTER CORE MATERIAL: Aluminum

8. CASTER WHEEL MATERIAL: Polyurethane

9. CASTER LOAD RATING RANGE: Light-Medium Duty

10. CASTER PRODUCT GROUP: Swivel Caster with Total Lock



100 Grainger Parkway, Lake Forest, Illinois 60045-5201 1-(800) GRAINGER, 1-(800) 472-4643, (847) 535-1000 www.grainger.com

This file and any associated information and specifications are provided for reference and evaluation purposes only, and is subject to change without notice. Grainger makes no representations, warranties or quarantees as to the appropriateness, accuracy, completeness, or suitability for any purpo