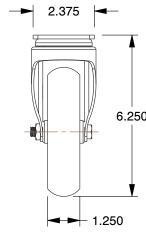

| COMPONENT        | Plate Caster                |        |
|------------------|-----------------------------|--------|
| 45XC28           |                             | UNIT   |
|                  |                             | INCH   |
|                  |                             | SHEET  |
| Swivel Plate Cas | ster, Polyurethane, 450 lb. | 1 of 1 |