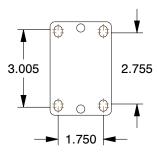

## **PLATE DETAILS**



## **MOUNTING HOLE DETAILS**









## NOTES:

1. LOAD RATING: 450 lb. 2. WHEEL COLOR: Orange

3. FRAME FINISH: Zinc Plated

4. CASTER WHEEL BEARINGS: Ball 5. CASTER FRAME MATERIAL: Steel

6. CASTER WHEEL SHAPE: Donut Tread

7. CASTER CORE MATERIAL: Aluminum

8. CASTER WHEEL MATERIAL: Polyurethane

9. CASTER LOAD RATING RANGE: Light-Medium Duty

10. CASTER PRODUCT GROUP: Swivel Caster with Total Lock



100 Grainger Parkway, Lake Forest, Illinois 60045-5201 1-(800) GRAINGER, 1-(800) 472-4643, (847) 535-1000 www.grainger.com

This file and any associated information and specifications are provided for reference and evaluation purposes only, and is subject to change without notice. Grainger makes no representations, warranties or quarantees as to the appropriateness, accuracy, completene