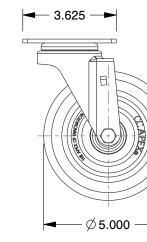

## **PLATE DETAILS**

## NOTES:

1. LOAD RATING: 450 lb. 2. WHEEL COLOR: Orange

3. FRAME FINISH: Zinc Plated

4. CASTER WHEEL BEARINGS: Ball 5. CASTER FRAME MATERIAL: Steel

6. CASTER WHEEL SHAPE: Donut Tread

7. CASTER CORE MATERIAL: Aluminum

8. CASTER WHEEL MATERIAL: Polyurethane

9. CASTER LOAD RATING RANGE: Light-Medium Duty

10. CASTER PRODUCT GROUP: Swivel Caster with Total Lock

100 Grainger Parkway, Lake Forest, Illinois 60045-5201 1-(800) GRAINGER, 1-(800) 472-4643, (847) 535-1000 www.grainger.com