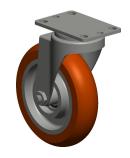

## NOTES:

1. LOAD RATING: 450 lb. 2. WHEEL COLOR: Orange

3. FRAME FINISH: Zinc Plated

4. CASTER WHEEL BEARINGS: Ball 5. CASTER FRAME MATERIAL: Steel

6. CASTER WHEEL SHAPE: Donut Tread

7. CASTER CORE MATERIAL: Aluminum

8. CASTER WHEEL MATERIAL: Polyurethane

9. CASTER LOAD RATING RANGE: Light-Medium Duty

10. CASTER PRODUCT GROUP: Swivel Caster with Total Lock

100 Grainger Parkway, Lake Forest, Illinois 60045-5201 1-(800) GRAINGER, 1-(800) 472-4643, (847) 535-1000 www.grainger.com

| COMPONENT        | Plate Caster                |        |
|------------------|-----------------------------|--------|
| 45XC28           |                             | UNIT   |
|                  |                             | INCH   |
|                  |                             | SHEET  |
| Swivel Plate Cas | ster, Polyurethane, 450 lb. | 1 of 1 |