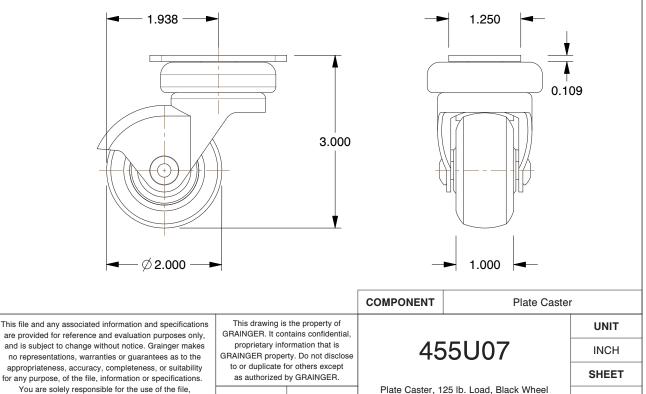

## NOTES:

www.grainger.com

1. LOAD RATING : 125 lb. 2. WHEEL COLOR : Black 3. FRAME FINISH : Zinc Chromate 4. CASTER WHEEL BEARINGS : Ball 5. CASTER FRAME MATERIAL : Steel 6. CASTER WHEEL SHAPE : Standard 7. CASTER CORE MATERIAL : Polypropylene 8. CASTER WHEEL/TREAD MATERIAL : Neoprene 9. CASTER LOAD RATING RANGE : Light-Duty 10. CASTER PRODUCT GROUP : Swivel Caster