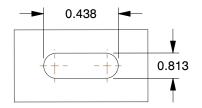

SCALE

0.60

MOUNTING HOLE DETAILS



1 of 1

## NOTES:

www.grainger.com

1. LOAD RATING : 125 lb. 2. WHEEL COLOR : Black 3. FRAME FINISH : Zinc Chromate 4. CASTER WHEEL BEARINGS : Ball 5. CASTER FRAME MATERIAL : Steel 6. CASTER WHEEL SHAPE : Standard 7. CASTER CORE MATERIAL : Polypropylene 8. CASTER WHEEL/TREAD MATERIAL : Neoprene 9. CASTER LOAD RATING RANGE : Light-Duty 10. CASTER PRODUCT GROUP : Swivel Caster

GRAINGER

100 Grainger Parkway, Lake Forest, Illinois 60045-5201

1-(800) GRAINGER, 1-(800) 472-4643, (847) 535-1000



You are solely responsible for the use of the file. information or specifications.