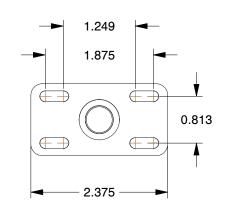

SCALE

0.60

MOUNTING HOLE DETAILS



1 of 1

## NOTES:

www.grainger.com

1. LOAD RATING : 125 lb. 2. WHEEL COLOR : Black 3. FRAME FINISH : Zinc Chromate 4. CASTER WHEEL BEARINGS : Ball 5. CASTER FRAME MATERIAL : Steel 6. CASTER WHEEL SHAPE : Standard 7. CASTER CORE MATERIAL : Polypropylene 8. CASTER WHEEL/TREAD MATERIAL : Neoprene 9. CASTER LOAD RATING RANGE : Light-Duty 10. CASTER PRODUCT GROUP : Swivel Caster

GRAINGER

100 Grainger Parkway, Lake Forest, Illinois 60045-5201

1-(800) GRAINGER, 1-(800) 472-4643, (847) 535-1000



You are solely responsible for the use of the file. information or specifications.