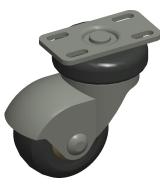

## NOTES:

www.grainger.com

1. LOAD RATING : 125 lb. 2. WHEEL COLOR : Black 3. FRAME FINISH : Zinc Chromate 4. CASTER WHEEL BEARINGS : Ball 5. CASTER FRAME MATERIAL : Steel 6. CASTER WHEEL SHAPE : Standard 7. CASTER CORE MATERIAL : Polypropylene 8. CASTER WHEEL/TREAD MATERIAL : Neoprene 9. CASTER LOAD RATING RANGE : Light-Duty 10. CASTER PRODUCT GROUP : Swivel Caster