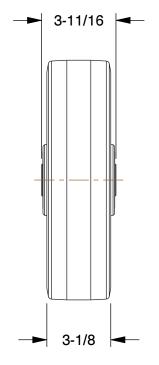

**SCALE** 

0.18

COMPONENT Polyurethane Tread on Iron Core Wheel

455T90

Polyurethane Tread on Iron Core Wheel: 11 13/16 in Wheel Dia., 3 1/8 in Wheel Wd

INCH

SHEET

1 of 1