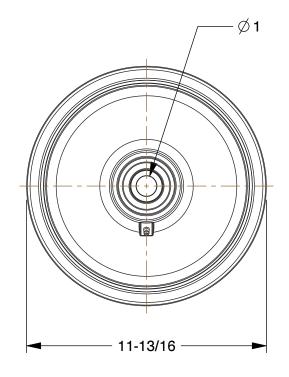

**SCALE** 

0.18

COMPONENT Polyurethane Tread on Iron Core Wheel

455T90

Polyurethane Tread on Iron Core Wheel: 11 13/16 in Wheel Dia., 3 1/8 in Wheel Wd

INCH

SHEET

1 of 1