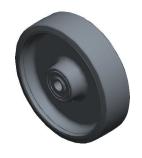

**SCALE** 

0.18

COMPONENT Polyurethane Tread on Iron Core Wheel

455T90

Polyurethane Tread on Iron Core Wheel: 11 13/16 in Wheel Dia., 3 1/8 in Wheel Wd

INCH

SHEET

1 of 1