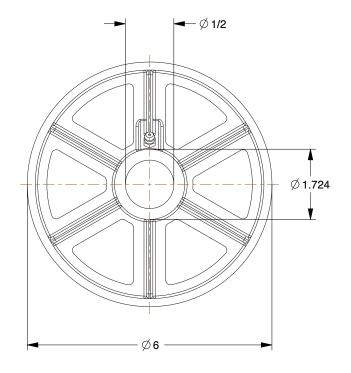

SCALE

0.12

COMPONENT

Iron Tread Wheel

455T86

Iron Tread Wheel: 6 in Wheel Dia., 2 in Wheel Wd, 1,200 lb Load Rating Hard

INCH
SHEET

1 of 1