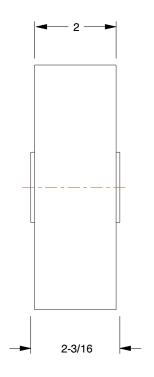

SCALE

0.12

COMPONENT

Iron Tread Wheel

455T86

Iron Tread Wheel: 6 in Wheel Dia., 2 in Wheel Wd, 1,200 lb Load Rating Hard

INCH
SHEET

1 of 1