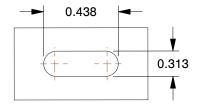

MOUNTING HOLE DETAILS







## NOTES:

- 1. LOAD RATING : 220 lb.
- 2. WHEEL COLOR : Red
- 3. FRAME FINISH : Polished
- 4. CASTER WHEEL BEARINGS : Plain
- 5. CASTER FRAME MATERIAL : Stainless Steel
- 6. CASTER WHEEL SHAPE : Standard
- 7. CASTER CORE MATERIAL : Phenolic
- 8. CASTER WHEEL/TREAD MATERIAL : Phenolic
- 9. CASTER LOAD RATING RANGE : Light-Duty 10. CASTER PRODUCT GROUP : Swivel Caster

|                                                                                                                                                     |