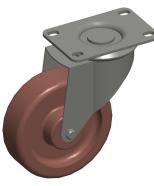

## NOTES:

- 1. LOAD RATING : 220 lb.
- 2. WHEEL COLOR : Red
- 3. FRAME FINISH : Polished
- 4. CASTER WHEEL BEARINGS : Plain
- 5. CASTER FRAME MATERIAL : Stainless Steel
- 6. CASTER WHEEL SHAPE : Standard
- 7. CASTER CORE MATERIAL : Phenolic
- 8. CASTER WHEEL/TREAD MATERIAL : Phenolic
- 9. CASTER LOAD RATING RANGE : Light-Duty 10. CASTER PRODUCT GROUP : Swivel Caster