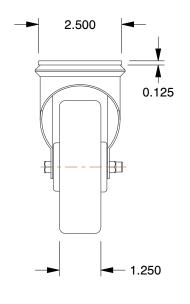

MOUNTING HOLE DETAILS

## NOTES:

- 1. LOAD RATING : 220 lb.
- 2. WHEEL COLOR : Red
- 3. FRAME FINISH : Polished
- 4. CASTER WHEEL BEARINGS : Plain
- 5. CASTER FRAME MATERIAL : Stainless Steel
- 6. CASTER WHEEL SHAPE : Standard
- 7. CASTER CORE MATERIAL : Phenolic
- 8. CASTER WHEEL/TREAD MATERIAL : Phenolic
- 9. CASTER LOAD RATING RANGE : Light-Duty 10. CASTER PRODUCT GROUP : Swivel Caster

|                                                                                                                                                     |                                                                                                                                                                                                                                                                                                                                                                                                                                                                  |                                                                                                                                                                                                                    | COMPONENT | Plate Caster  |                           |        |
|-----------------------------------------------------------------------------------------------------------------------------------------------------|------------------------------------------------------------------------------------------------------------------------------------------------------------------------------------------------------------------------------------------------------------------------------------------------------------------------------------------------------------------------------------------------------------------------------------------------------------------|--------------------------------------------------------------------------------------------------------------------------------------------------------------------------------------------------------------------|-----------|---------------|---------------------------|--------|
| <b>GRAINGER</b><br>100 Grainger Parkway, Lake Forest, Illinois 60045-5201<br>1-(800) GRAINGER, 1-(800) 472-4643, (847) 535-1000<br>www.grainger.com | This file and any associated information and specifications<br>are provided for reference and evaluation purposes only,<br>and is subject to change without notice. Grainger makes<br>no representations, warranties or guarantees as to the<br>appropriateness, accuracy, completeness, or suitability<br>for any purpose, of the file, information or specifications.<br>You are solely responsible for the use of the file,<br>information or specifications. | This drawing is the property of<br>GRAINGER. It contains confidential,<br>proprietary information that is<br>GRAINGER property. Do not disclose<br>to or duplicate for others except<br>as authorized by GRAINGER. |           | 454Y20        |                           | UNIT   |
|                                                                                                                                                     |                                                                                                                                                                                                                                                                                                                                                                                                                                                                  |                                                                                                                                                                                                                    |           |               |                           | INCH   |
|                                                                                                                                                     |                                                                                                                                                                                                                                                                                                                                                                                                                                                                  |                                                                                                                                                                                                                    |           |               |                           | SHEET  |
|                                                                                                                                                     |                                                                                                                                                                                                                                                                                                                                                                                                                                                                  | SCALE                                                                                                                                                                                                              | 0.35      | Plate Caster, | 220 lb. Ld Rating, Swivel | 1 of 1 |