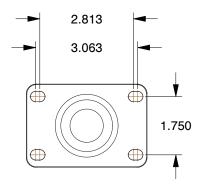

MOUNTING HOLE DETAILS







## NOTES:

- 1. LOAD RATING : 220 lb.
- 2. WHEEL COLOR : Red
- 3. FRAME FINISH : Polished
- 4. CASTER WHEEL BEARINGS : Plain
- 5. CASTER FRAME MATERIAL : Stainless Steel
- 6. CASTER WHEEL SHAPE : Standard
- 7. CASTER CORE MATERIAL : Phenolic
- 8. CASTER WHEEL/TREAD MATERIAL : Phenolic
- 9. CASTER LOAD RATING RANGE : Light-Duty 10. CASTER PRODUCT GROUP : Swivel Caster

|                                                                                                                                                     |