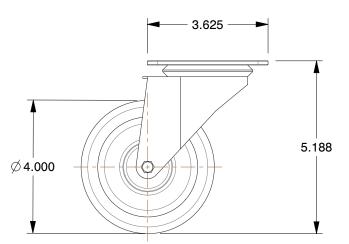

## NOTES:

- 1. LOAD RATING : 220 lb.
- 2. WHEEL COLOR : Red
- 3. FRAME FINISH : Polished
- 4. CASTER WHEEL BEARINGS : Plain
- 5. CASTER FRAME MATERIAL : Stainless Steel
- 6. CASTER WHEEL SHAPE : Standard
- 7. CASTER CORE MATERIAL : Phenolic
- 8. CASTER WHEEL/TREAD MATERIAL : Phenolic
- 9. CASTER LOAD RATING RANGE : Light-Duty 10. CASTER PRODUCT GROUP : Swivel Caster