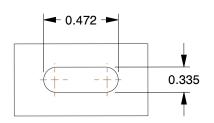

## **MOUNTING HOLE DETAILS**



## NOTES:

1. LOAD RATING: 400 lb.

2. WHEEL COLOR : Gray

3. FRAME FINISH : Zinc Plated

4. CASTER WHEEL BEARINGS : Plain 5. CASTER FRAME MATERIAL : Steel

6. CASTER WHEEL SHAPE : Standard

7. CASTER CORE MATERIAL : Nylon

8. CASTER WHEEL MATERIAL : Nylon

9. CASTER LOAD RATING RANGE : Light-Medium Duty

10. CASTER PRODUCT GROUP: Swivel Caster







100 Grainger Parkway, Lake Forest, Illinois 60045-5201 1-(800) GRAINGER, 1-(800) 472-4643, (847) 535-1000 www.grainger.com This file and any associated information and specifications are provided for reference and evaluation purposes only, and is subject to change without notice. Grainger makes no representations, warranties or guarantees as to the appropriateness, accuracy, completeness, or suitability for any purpose, of the file, informa