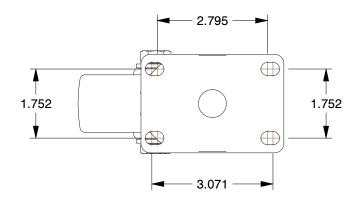

## **MOUNTING HOLE DETAILS**



## NOTES:

1. LOAD RATING: 400 lb.

2. WHEEL COLOR : Gray

3. FRAME FINISH : Zinc Plated

4. CASTER WHEEL BEARINGS : Plain 5. CASTER FRAME MATERIAL : Steel

6. CASTER WHEEL SHAPE : Standard

7. CASTER CORE MATERIAL : Nylon

8. CASTER WHEEL MATERIAL : Nylon

9. CASTER LOAD RATING RANGE : Light-Medium Duty

10. CASTER PRODUCT GROUP: Swivel Caster







100 Grainger Parkway, Lake Forest, Illinois 60045-5201 1-(800) GRAINGER, 1-(800) 472-4643, (847) 535-1000 www.grainger.com This file and any associated information and specifications are provided for reference and evaluation purposes only, and is subject to change without notice. Grainger makes no representations, warranties or guarantees as to the appropriateness, accuracy, completeness, or suitability for a