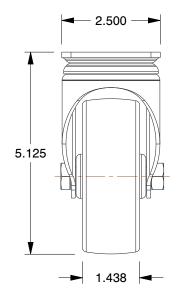

## NOTES:

1. LOAD RATING: 400 lb.

2. WHEEL COLOR : Gray

3. FRAME FINISH : Zinc Plated

4. CASTER WHEEL BEARINGS : Plain 5. CASTER FRAME MATERIAL : Steel

6. CASTER WHEEL SHAPE : Standard

7. CASTER CORE MATERIAL : Nylon

8. CASTER WHEEL MATERIAL : Nylon

9. CASTER LOAD RATING RANGE : Light-Medium Duty

10. CASTER PRODUCT GROUP: Swivel Caster

100 Grainger Parkway, Lake Forest, Illinois 60045-5201 1-(800) GRAINGER, 1-(800) 472-4643, (847) 535-1000 www.grainger.com This file and any associated information and specifications are provided for reference and evaluation purposes only, and is subject to change without notice. Grainger makes no representations, warranties or guarantees as to the appropriateness, accuracy, completeness, or suitability for any purpose, of the file, information or specifications. You are solely responsible for the use of the file, information or specifications.