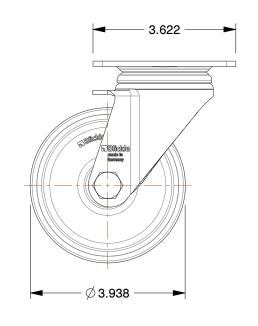

## NOTES:

1. LOAD RATING: 400 lb.

2. WHEEL COLOR : Gray

3. FRAME FINISH : Zinc Plated

4. CASTER WHEEL BEARINGS : Plain 5. CASTER FRAME MATERIAL : Steel

6. CASTER WHEEL SHAPE : Standard

7. CASTER CORE MATERIAL : Nylon

8. CASTER WHEEL MATERIAL : Nylon

9. CASTER LOAD RATING RANGE : Light-Medium Duty

10. CASTER PRODUCT GROUP: Swivel Caster

100 Grainger Parkway, Lake Forest, Illinois 60045-5201 1-(800) GRAINGER, 1-(800) 472-4643, (847) 535-1000 www.grainger.com This file and any associated information and specifications are provided for reference and evaluation purposes only, and is subject to change without notice. Grainger makes no representations, warranties or guarantees as to the appropriateness, accuracy, completeness, or suitability for any purpose, of the file, information or specifications. You are solely responsible for the use of the file, information or specifications.

454Y18

COMPONENT

Plate Caster, 400 lb. Ld Rating, Swivel

UNIT

Plate Caster

SHEET

1 of 1