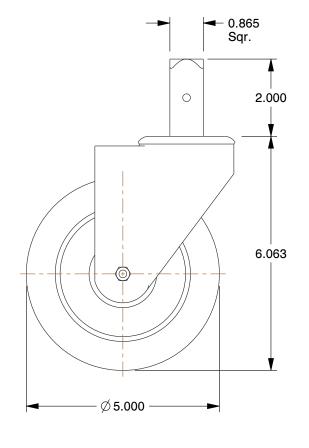

## **NOTES:**

1. CASTER LOAD RATING RANGE: Light-Medium Duty

2. CASTER STEM TYPE: Square

3. LOAD RATING: 300 lb. 4. WHEEL COLOR: Gray

5. CASTER WHEEL MATERIAL : Polyurethane 6. CASTER CORE MATERIAL : Polypropylene

7. CORE COLOR: Beige

8. CASTER WHEEL BEARINGS : Ball 9. CASTER RACEWAY : Double Ball 10. CASTER SUB-TYPE : Swivel

11. CASTER WHEEL SHAPE: Standard

12. STANDARDS: ICWM

13. CASTER SWIVEL LOCK TYPE: No Lock Included