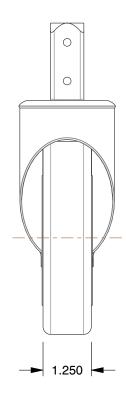

## **NOTES:**

1. CASTER LOAD RATING RANGE: Light-Medium Duty

2. CASTER STEM TYPE: Square

3. LOAD RATING: 300 lb. 4. WHEEL COLOR: Gray

5. CASTER WHEEL MATERIAL : Polyurethane 6. CASTER CORE MATERIAL : Polypropylene

7. CORE COLOR: Beige

8. CASTER WHEEL BEARINGS : Ball 9. CASTER RACEWAY : Double Ball 10. CASTER SUB-TYPE : Swivel

11. CASTER WHEEL SHAPE: Standard

12. STANDARDS: ICWM

13. CASTER SWIVEL LOCK TYPE: No Lock Included