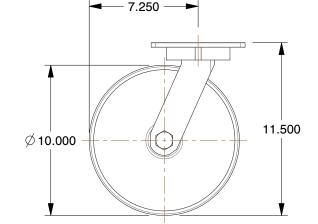

## **NOTES:**

LOAD RATING: 3000 lb.
 WHEEL COLOR: Yellow
 FRAME FINISH: Zinc Plated
 CASTER WHEEL BEARINGS: Ball

5. CASTER FRAME MATERIAL: Steel 6. CASTER WHEEL SHAPE: Standard 7. CASTER CORE MATERIAL: Cast Iron

8. CASTER WHEEL/TREAD MATERIAL: Polyurethane 9. CASTER LOAD RATING RANGE: Medium-Duty 10. CASTER PRODUCT GROUP: Kingpinless Caster

GRAINGER

100 Grainger Parkway, Lake Forest, Illinois 60045-5201 1-(800) GRAINGER, 1-(800) 472-4643, (847) 535-1000 www.grainger.com This file and any associated information and specifications are provided for reference and evaluation purposes only, and is subject to change without notice. Grainger makes no representations, warranties or guarantees as to the appropriateness, accuracy, completeness, or suitability for any purpose, of the file, information or specifications. You are solely responsible for the use of the file, information or specifications.

0.16

454N63

Plate Caster, 3000 lb. Load, Yellow Wheel

COMPONENT

Plate Caster

UNIT

INCH

SHEET