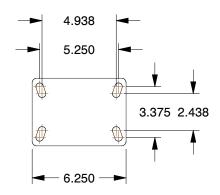

## MOUNTING HOLE DETAILS



0.313





## **NOTES:**

LOAD RATING: 3000 lb.
 WHEEL COLOR: Yellow
 FRAME FINISH: Zinc Plated
 CASTER WHEEL BEARINGS: Ball

5. CASTER FRAME MATERIAL: Steel 6. CASTER WHEEL SHAPE: Standard 7. CASTER CORE MATERIAL: Cast Iron

8. CASTER WHEEL/TREAD MATERIAL: Polyurethane 9. CASTER LOAD RATING RANGE: Medium-Duty 10. CASTER PRODUCT GROUP: Kingpinless Caster

GRAINGER

100 Grainger Parkway, Lake Forest, Illinois 60045-5201 1-(800) GRAINGER, 1-(800) 472-4643, (847) 535-1000 www.grainger.com This file and any associated information and specifications are provided for reference and evaluation purposes only, and is subject to change without notice. Grainger makes no representations, warranties or guarantees as to the appropriateness, accuracy, completeness, or suitabi