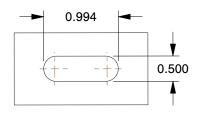

## MOUNTING HOLE DETAILS



0.313





## **NOTES:**

LOAD RATING: 3000 lb.
 WHEEL COLOR: Yellow
 FRAME FINISH: Zinc Plated
 CASTER WHEEL BEARINGS: Ball

5. CASTER FRAME MATERIAL: Steel 6. CASTER WHEEL SHAPE: Standard 7. CASTER CORE MATERIAL: Cast Iron

8. CASTER WHEEL/TREAD MATERIAL: Polyurethane 9. CASTER LOAD RATING RANGE: Medium-Duty 10. CASTER PRODUCT GROUP: Kingpinless Caster

GRAINGER

100 Grainger Parkway, Lake Forest, Illinois 60045-5201 1-(800) GRAINGER, 1-(800) 472-4643, (847) 535-1000 www.grainger.com This file and any associated information and specifications are provided for reference and evaluation purposes only, and is subject to change without notice. Grainger makes no representations, warranties or guarantees as to the appropriateness, accuracy, completeness, or suitability for any purpose, of the