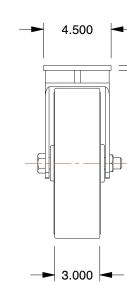

## **NOTES:**

LOAD RATING: 3000 lb.
 WHEEL COLOR: Yellow
 FRAME FINISH: Zinc Plated
 CASTER WHEEL BEARINGS: Ball

5. CASTER FRAME MATERIAL: Steel 6. CASTER WHEEL SHAPE: Standard 7. CASTER CORE MATERIAL: Cast Iron

8. CASTER WHEEL/TREAD MATERIAL: Polyurethane 9. CASTER LOAD RATING RANGE: Medium-Duty 10. CASTER PRODUCT GROUP: Kingpinless Caster

GRAINGER

100 Grainger Parkway, Lake Forest, Illinois 60045-5201 1-(800) GRAINGER, 1-(800) 472-4643, (847) 535-1000 www.grainger.com This file and any associated information and specifications are provided for reference and evaluation purposes only, and is subject to change without notice. Grainger makes no representations, warranties or guarantees as to the appropriateness, accuracy, completeness, or suitability for any purpose, of the file, information or specifications. You are solely responsible for the use of the file, information or specifications.

0.16

454N63

Plate Caster, 3000 lb. Load, Yellow Wheel

COMPONENT

Plate Caster

UNIT

INCH

SHEET