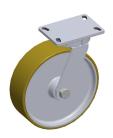

## **NOTES:**

LOAD RATING: 3000 lb.
 WHEEL COLOR: Yellow
 FRAME FINISH: Zinc Plated
 CASTER WHEEL BEARINGS: Ball

5. CASTER FRAME MATERIAL: Steel 6. CASTER WHEEL SHAPE: Standard 7. CASTER CORE MATERIAL: Cast Iron

8. CASTER WHEEL/TREAD MATERIAL: Polyurethane 9. CASTER LOAD RATING RANGE: Medium-Duty 10. CASTER PRODUCT GROUP: Kingpinless Caster

GRAINGER

100 Grainger Parkway, Lake Forest, Illinois 60045-5201 1-(800) GRAINGER, 1-(800) 472-4643, (847) 535-1000 www.grainger.com This file and any associated information and specifications are provided for reference and evaluation purposes only, and is subject to change without notice. Grainger makes no representations, warranties or guarantees as to the appropriateness, accuracy, completeness, or suitability for any purpose, of the file, information or specifications. You are solely responsible for the use of the file, information or specifications.