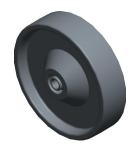

SCALE

0.28

COMPONENT Polyurethane Tread on Iron Core Wheel

454N36

Polyurethane Tread on Iron Core Wheel: 10 in Wheel Dia., 2 1/2 in Wheel Wd, Yellow

INCH

SHEET 1 of 1