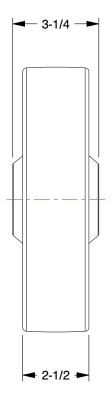

SCALE

0.28

COMPONENT Polyurethane Tread on Iron Core Wheel

454N36

Polyurethane Tread on Iron Core Wheel: 10 in Wheel Dia., 2 1/2 in Wheel Wd, Yellow

INCH

SHEET 1 of 1