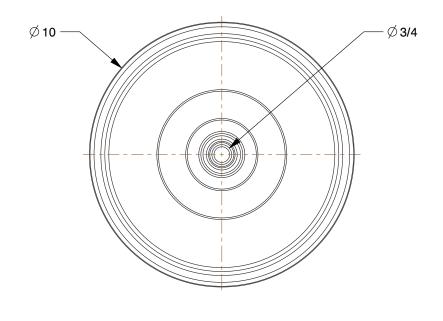

SCALE

0.28

COMPONENT Polyurethane Tread on Iron Core Wheel

454N36

Polyurethane Tread on Iron Core Wheel: 10 in Wheel Dia., 2 1/2 in Wheel Wd, Yellow

INCH

SHEET 1 of 1