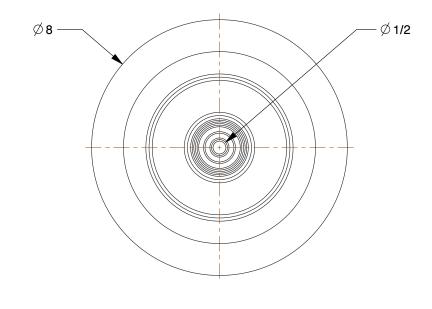

0.33

SCALE

COMPONENT POLY

Polyurethane Tread on Aluminum Core Wheel

454M71

INCH

Polyurethane Tread on Aluminum Core Wheel: 8 in Wheel Dia., 2 in Wheel Wd, Green

SHEET 1 of 1