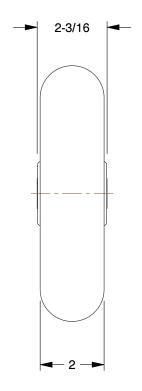

0.33

SCALE

COMPONENT POLY

Polyurethane Tread on Aluminum Core Wheel

454M71

INCH

Polyurethane Tread on Aluminum Core Wheel: 8 in Wheel Dia., 2 in Wheel Wd, Green

SHEET 1 of 1