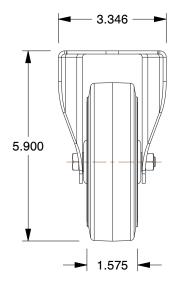

## **NOTES:**

1. LOAD RATING: 330 lb. 2. WHEEL COLOR: Gray

3. FRAME FINISH: Stainless Steel

4. CASTER WHEEL BEARINGS : Roller

5. CASTER FRAME MATERIAL : Stainless Steel

6. CASTER WHEEL SHAPE: Standard 7. CASTER CORE MATERIAL: Nylon 8. CASTER WHEEL MATERIAL: Rubber

9. CASTER LOAD RATING RANGE: Light-Medium Duty

10. CASTER PRODUCT GROUP: Rigid Caster

GRAINGER

100 Grainger Parkway, Lake Forest, Illinois 60045-5201 1-(800) GRAINGER, 1-(800) 472-4643, (847) 535-1000 www.grainger.com This file and any associated information and specifications are provided for reference and evaluation purposes only, and is subject to change without notice. Grainger makes no representations, warranties or guarantees as to the appropriateness, accuracy, completeness, or suitability for any purpose, of the file, information or specifications. You are solely responsible for the use of the file, information or specifications.

0.34

COMPONENT

44YU36

Rgd Plate Caster, Rubber, 5 in., 330 lb.

INCH

Plate Caster

SHEET 1 of 1