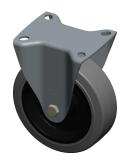

## **NOTES:**

1. LOAD RATING: 330 lb. 2. WHEEL COLOR: Gray

3. FRAME FINISH: Stainless Steel

4. CASTER WHEEL BEARINGS : Roller

5. CASTER FRAME MATERIAL : Stainless Steel

6. CASTER WHEEL SHAPE: Standard 7. CASTER CORE MATERIAL: Nylon 8. CASTER WHEEL MATERIAL: Rubber

9. CASTER LOAD RATING RANGE: Light-Medium Duty

10. CASTER PRODUCT GROUP: Rigid Caster

GRAINGER

100 Grainger Parkway, Lake Forest, Illinois 60045-5201 1-(800) GRAINGER, 1-(800) 472-4643, (847) 535-1000 www.grainger.com This file and any associated information and specifications are provided for reference and evaluation purposes only, and is subject to change without notice. Grainger makes no representations, warranties or guarantees as to the appropriateness, accuracy, completeness, or suitability for any purpose, of the file, information or specifications. You are solely responsible for the use of the file, information or specifications.