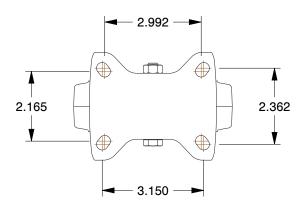

## **MOUNTING HOLE DETAILS**



## **NOTES:**

1. LOAD RATING: 330 lb. 2. WHEEL COLOR: Gray

3. FRAME FINISH: Stainless Steel

4. CASTER WHEEL BEARINGS : Roller

5. CASTER FRAME MATERIAL : Stainless Steel

6. CASTER WHEEL SHAPE: Standard 7. CASTER CORE MATERIAL: Nylon 8. CASTER WHEEL MATERIAL: Rubber

9. CASTER LOAD RATING RANGE: Light-Medium Duty

10. CASTER PRODUCT GROUP: Rigid Caster





GRAINGER

100 Grainger Parkway, Lake Forest, Illinois 60045-5201 1-(800) GRAINGER, 1-(800) 472-4643, (847) 535-1000 www.grainger.com This file and any associated information and specifications are provided for reference and evaluation purposes only, and is subject to change without notice. Grainger makes no representations, warranties or guarantees as to the appropriateness, accuracy, completeness, o