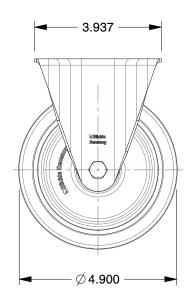

## **NOTES:**

1. LOAD RATING: 330 lb. 2. WHEEL COLOR: Gray

3. FRAME FINISH: Stainless Steel

4. CASTER WHEEL BEARINGS : Roller

5. CASTER FRAME MATERIAL : Stainless Steel

6. CASTER WHEEL SHAPE: Standard 7. CASTER CORE MATERIAL: Nylon 8. CASTER WHEEL MATERIAL: Rubber

9. CASTER LOAD RATING RANGE: Light-Medium Duty

10. CASTER PRODUCT GROUP: Rigid Caster

GRAINGER

100 Grainger Parkway, Lake Forest, Illinois 60045-5201 1-(800) GRAINGER, 1-(800) 472-4643, (847) 535-1000 www.grainger.com This file and any associated information and specifications are provided for reference and evaluation purposes only, and is subject to change without notice. Grainger makes no representations, warranties or guarantees as to the appropriateness, accuracy, completeness, or suitability for any purpose, of the file, information or specifications. You are solely responsible for the use of the file, information or specifications.