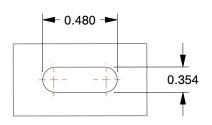

## **MOUNTING HOLE DETAILS**



## **NOTES:**

1. LOAD RATING: 330 lb. 2. WHEEL COLOR: Gray

3. FRAME FINISH: Stainless Steel

4. CASTER WHEEL BEARINGS : Roller

5. CASTER FRAME MATERIAL : Stainless Steel

6. CASTER WHEEL SHAPE: Standard 7. CASTER CORE MATERIAL: Nylon 8. CASTER WHEEL MATERIAL: Rubber

9. CASTER LOAD RATING RANGE: Light-Medium Duty

10. CASTER PRODUCT GROUP: Rigid Caster





GRAINGER

100 Grainger Parkway, Lake Forest, Illinois 60045-5201 1-(800) GRAINGER, 1-(800) 472-4643, (847) 535-1000 www.grainger.com This file and any associated information and specifications are provided for reference and evaluation purposes only, and is subject to change without notice. Grainger makes no representations, warranties or guarantees as to the appropriateness, accuracy, completeness, or suitability for any purpose, o