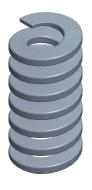

0.63

COMPONENT

Die Spring

44V352

Die Spring: Extra Heavy Duty, Chrome Silicone Alloy Steel, 6 in Overall Lg, Yellow, ISO10243 INCH

SHEET 1 of 1