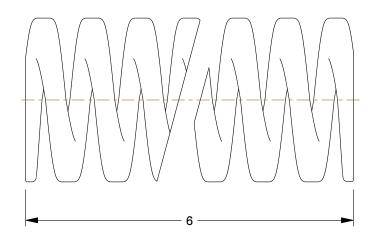

0.63

COMPONENT

Die Spring

44V352

Die Spring: Extra Heavy Duty, Chrome Silicone Alloy Steel, 6 in Overall Lg, Yellow, ISO10243 INCH

SHEET 1 of 1