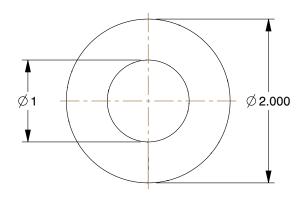

0.63

COMPONENT

Die Spring

44V352

Die Spring: Extra Heavy Duty, Chrome Silicone Alloy Steel, 6 in Overall Lg, Yellow, ISO10243 INCH

SHEET 1 of 1