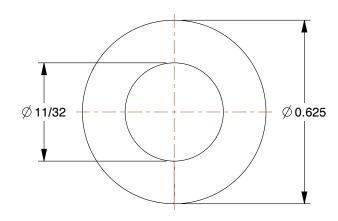

3.06

COMPONENT

Die Spring

44U942

Die Spring: Light Duty, Chrome Silicone Alloy Steel, 1 in Overall Lg, Green, 10 PK INCH

SHEET

1 of 1