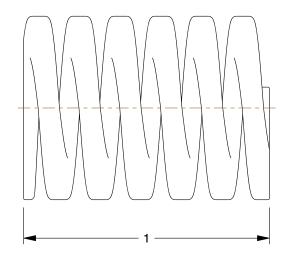

3.06

COMPONENT

Die Spring

44U942

Die Spring: Light Duty, Chrome Silicone Alloy Steel, 1 in Overall Lg, Green, 10 PK INCH

SHEET

1 of 1