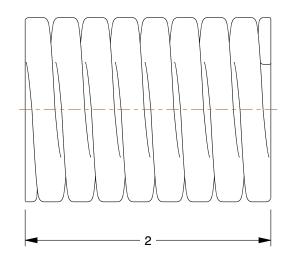

1.28

COMPONENT

Die Spring

44U832

Die Spring: Extra Heavy Duty, Chrome Silicone Alloy Steel, 2 in Overall Lg, Green, Paint

UNIT INCH SHEET

1 of 1