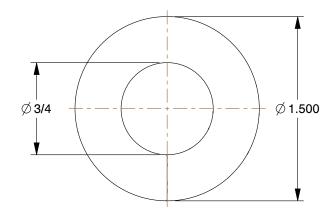

1.28

COMPONENT

Die Spring

44U832

Die Spring: Extra Heavy Duty, Chrome Silicone Alloy Steel, 2 in Overall Lg, Green, Paint

UNIT INCH SHEET

1 of 1