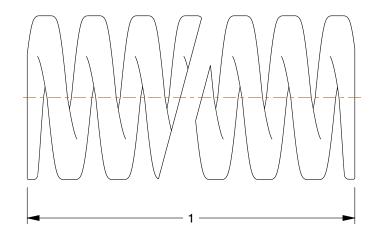

3.41

SCALE

44U671

COMPONENT

Die Spring: Heavy Duty, Chrome Silicone Alloy Steel, 1 in Overall Lg, Gold, 10 PK

| UNIT  |  |
|-------|--|
| INCH  |  |
| SHEET |  |

Die Spring

1 of 1