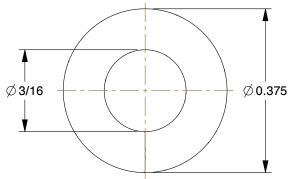

3.41

SCALE

44U671

COMPONENT

Die Spring: Heavy Duty, Chrome Silicone Alloy Steel, 1 in Overall Lg, Gold, 10 PK

| UNIT  |  |
|-------|--|
| INCH  |  |
| SHEET |  |

Die Spring

1 of 1