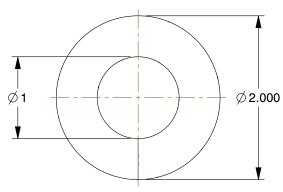

0.57

COMPONENT

Die Spring

44U568

Die Spring: Medium Duty, Chrome Silicone Alloy Steel, 6 in Overall Lg, 2 in Outside Dia. INCH

SHEET

1 of 1