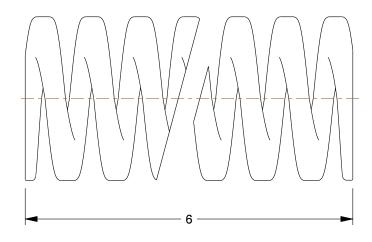

0.57

COMPONENT

Die Spring

44U568

Die Spring: Medium Duty, Chrome Silicone Alloy Steel, 6 in Overall Lg, 2 in Outside Dia. INCH

SHEET

1 of 1