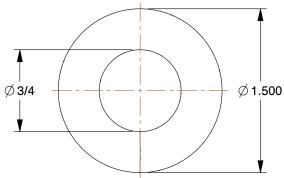

0.43

COMPONENT

Die Spring

44U558

Die Spring: Medium Duty, Chrome Silicone Alloy Steel, 8 in Overall Lg, 1.5 in Outside Dia. INCH

SHEET

1 of 1