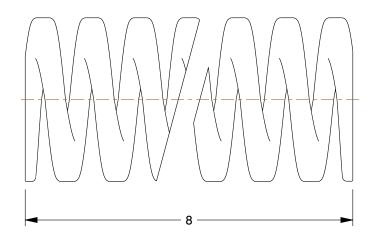

0.43

COMPONENT

Die Spring

44U558

Die Spring: Medium Duty, Chrome Silicone Alloy Steel, 8 in Overall Lg, 1.5 in Outside Dia. INCH

SHEET

1 of 1