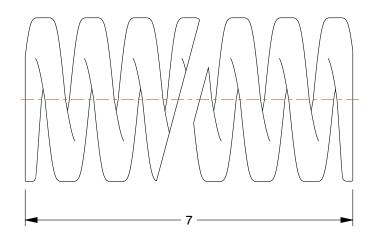

0.49

COMPONENT

Die Spring

44U557

Die Spring: Medium Duty, Chrome Silicone Alloy Steel, 7 in Overall Lg, 1.5 in Outside Dia. INCH

SHEET

1 of 1