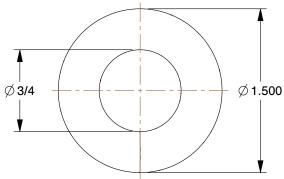

0.49

COMPONENT

Die Spring

44U557

Die Spring: Medium Duty, Chrome Silicone Alloy Steel, 7 in Overall Lg, 1.5 in Outside Dia. INCH

SHEET

1 of 1