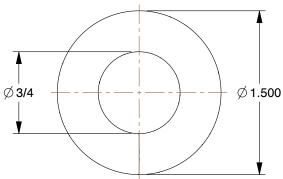

0.57

COMPONENT

Die Spring

44U556

Die Spring: Medium Duty, Chrome Silicone Alloy Steel, 6 in Overall Lg, 1.5 in Outside Dia. INCH

SHEET

1 of 1