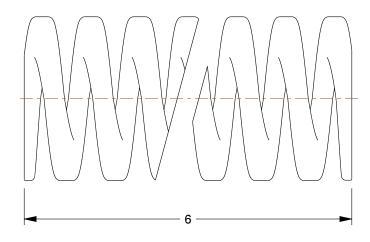

0.57

COMPONENT

Die Spring

44U556

Die Spring: Medium Duty, Chrome Silicone Alloy Steel, 6 in Overall Lg, 1.5 in Outside Dia. INCH

SHEET

1 of 1