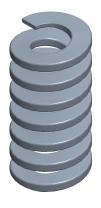

0.57

COMPONENT

Die Spring

44U556

Die Spring: Medium Duty, Chrome Silicone Alloy Steel, 6 in Overall Lg, 1.5 in Outside Dia. INCH

SHEET

1 of 1