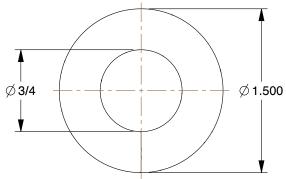

SCALE

0.62

COMPONENT

Die Spring

44U555

Die Spring: Medium Duty, Chrome Silicone Alloy Steel, 5 1/2 in Overall Lg, Blue, Paint INCH

1 of 1