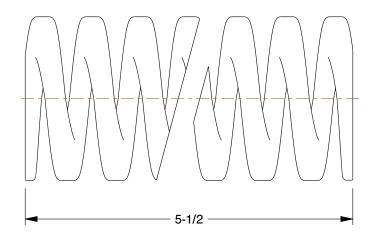

SCALE

0.62

COMPONENT

Die Spring

44U555

Die Spring: Medium Duty, Chrome Silicone Alloy Steel, 5 1/2 in Overall Lg, Blue, Paint INCH

1 of 1