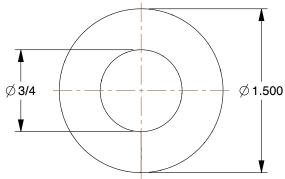

0.68

COMPONENT

44U554

Die Spring: Medium Duty, Chrome Silicone Alloy Steel, 5 in Overall Lg, 1.5 in Outside Dia.

UNIT INCH

Die Spring

SHEET 1 of 1