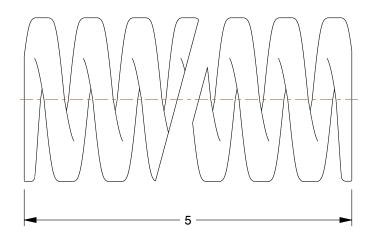

0.68

COMPONENT

44U554

Die Spring: Medium Duty, Chrome Silicone Alloy Steel, 5 in Overall Lg, 1.5 in Outside Dia.

UNIT INCH

Die Spring

SHEET 1 of 1