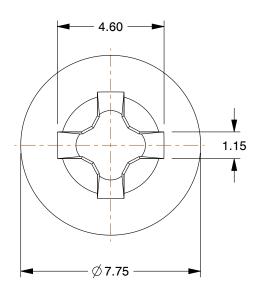

6.14

COMPONENT Machine Screw

447C01

Machine Screw: M4-0.7 Thread Size, 12 mm Lg, PEEK, Plain, Pan, Phillips, ISO 9001:2008, 10 PK MM
SHEET

1 of 1