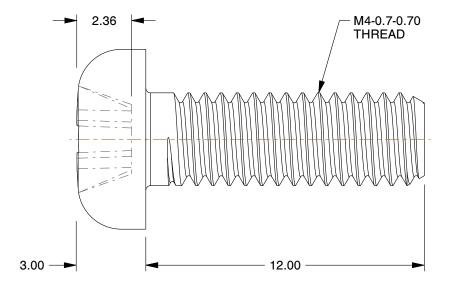

6.14

COMPONENT Machine Screw

447C01

Machine Screw: M4-0.7 Thread Size, 12 mm Lg, PEEK, Plain, Pan, Phillips, ISO 9001:2008, 10 PK MM
SHEET

1 of 1