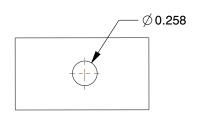

## MOUNTING HOLE DETAILS



## NOTES:

1. CASTER SUB-TYPE: Swivel

2. CASTER LOAD RATING RANGE : Light-Duty

3. LOAD RATING: 75 lb.

4. CASTER WHEEL MATERIAL: Thermoplastic Rubber

5. CASTER CORE MATERIAL : Polyolefin

6. WHEEL COLOR: Gray

7. CASTER WHEEL BEARINGS : Plain 8. CASTER FRAME MATERIAL : Steel

9. MOUNTING BOLT DIA.: 1/4" 10. FRAME FINISH: Zinc Plated 11. CASTER MAX TEMP: 175°F 12. CASTER MIN TEMP: -40°F







100 Grainger Parkway, Lake Forest, Illinois 60045-5201 1-(800) GRAINGER, 1-(800) 472-4643, (847) 535-1000 www.grainger.com This file and any associated information and specifications are provided for reference and evaluation purposes only, and is subject to change without notice. Grainger makes no representations, warranties or guarantees as to the appropriateness, accuracy, completeness, or suit