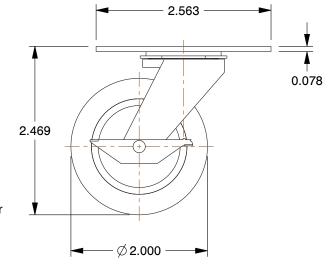

## MOUNTING HOLE DETAILS



## NOTES:

1. CASTER SUB-TYPE: Swivel

2. CASTER LOAD RATING RANGE : Light-Duty

3. LOAD RATING: 75 lb.

4. CASTER WHEEL MATERIAL: Thermoplastic Rubber

5. CASTER CORE MATERIAL : Polyolefin

6. WHEEL COLOR: Gray

7. CASTER WHEEL BEARINGS : Plain 8. CASTER FRAME MATERIAL : Steel

9. MOUNTING BOLT DIA.: 1/4" 10. FRAME FINISH: Zinc Plated 11. CASTER MAX TEMP: 175°F 12. CASTER MIN TEMP: -40°F







100 Grainger Parkway, Lake Forest, Illinois 60045-5201 1-(800) GRAINGER, 1-(800) 472-4643, (847) 535-1000 www.grainger.com This file and any associated information and specifications are provided for reference and evaluation purposes only, and is subject to change without notice. Grainger makes no representations, warranties or guarantees as to the appropriateness, accuracy, completeness, or suitability for any purpose, of the file, information or specifications. You are solely responsible for the use of the file, information or specifications.

This drawing is the property of GRAINGER. It contains confidential, proprietary information that is GRAINGER property. Do not disclose to or duplicate for others except as authorized by GRAINGER.

0.71

SCALE

435X75

COMPONENT

Plate Caster,