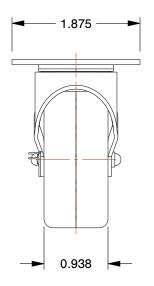

## MOUNTING HOLE DETAILS

## NOTES:

1. CASTER SUB-TYPE: Swivel

2. CASTER LOAD RATING RANGE : Light-Duty

3. LOAD RATING: 75 lb.

4. CASTER WHEEL MATERIAL: Thermoplastic Rubber

5. CASTER CORE MATERIAL : Polyolefin

6. WHEEL COLOR: Gray

7. CASTER WHEEL BEARINGS : Plain 8. CASTER FRAME MATERIAL : Steel

9. MOUNTING BOLT DIA.: 1/4" 10. FRAME FINISH: Zinc Plated 11. CASTER MAX TEMP: 175°F 12. CASTER MIN TEMP: -40°F

100 Grainger Parkway, Lake Forest, Illinois 60045-5201 1-(800) GRAINGER, 1-(800) 472-4643, (847) 535-1000 www.grainger.com This file and any associated information and specifications are provided for reference and evaluation purposes only, and is subject to change without notice. Grainger makes no representations, warranties or guarantees as to the appropriateness, accuracy, completeness, or suitability for any purpose, of the file, information or specifications. You are solely responsible for the use of the file, information or specifications.