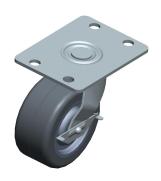

## MOUNTING HOLE DETAILS



## NOTES:

1. CASTER SUB-TYPE: Swivel

2. CASTER LOAD RATING RANGE : Light-Duty

3. LOAD RATING: 75 lb.

4. CASTER WHEEL MATERIAL: Thermoplastic Rubber

5. CASTER CORE MATERIAL : Polyolefin

6. WHEEL COLOR: Gray

7. CASTER WHEEL BEARINGS : Plain 8. CASTER FRAME MATERIAL : Steel

9. MOUNTING BOLT DIA.: 1/4" 10. FRAME FINISH: Zinc Plated 11. CASTER MAX TEMP: 175°F 12. CASTER MIN TEMP: -40°F







100 Grainger Parkway, Lake Forest, Illinois 60045-5201 1-(800) GRAINGER, 1-(800) 472-4643, (847) 535-1000 www.grainger.com This file and any associated information and specifications are provided for reference and evaluation purposes only, and is subject to change without notice. Grainger makes no representations, warranties or guarantees as to the appropriateness, a