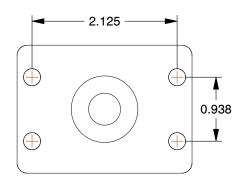

## MOUNTING HOLE DETAILS



## NOTES:

1. CASTER SUB-TYPE: Swivel

2. CASTER LOAD RATING RANGE : Light-Duty

3. LOAD RATING: 75 lb.

4. CASTER WHEEL MATERIAL: Thermoplastic Rubber

5. CASTER CORE MATERIAL : Polyolefin

6. WHEEL COLOR: Gray

7. CASTER WHEEL BEARINGS : Plain 8. CASTER FRAME MATERIAL : Steel

9. MOUNTING BOLT DIA.: 1/4" 10. FRAME FINISH: Zinc Plated 11. CASTER MAX TEMP: 175°F 12. CASTER MIN TEMP: -40°F







100 Grainger Parkway, Lake Forest, Illinois 60045-5201 1-(800) GRAINGER, 1-(800) 472-4643, (847) 535-1000 www.grainger.com This file and any associated information and specifications are provided for reference and evaluation purposes only, and is subject to change without notice. Grainger makes no representations, warranties or guarantees as to the appropriateness, acc