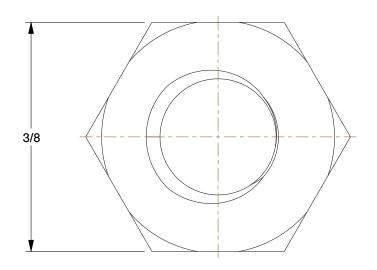

SCALE

6.76

420N48

COMPONENT

Hex Nut: #10-24 Thread, 3/8 in Hex Wd, 1/8 in Hex Ht, Stainless Steel, 316 H5, Plain

| UNIT | INCH | SHEET | 1 of 1