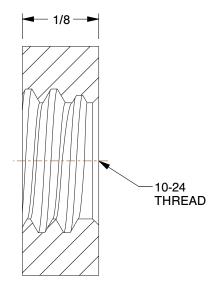

SCALE

6.76

420N48

COMPONENT

Hex Nut: #10-24 Thread, 3/8 in Hex Wd, 1/8 in Hex Ht, Stainless Steel, 316 H5, Plain

| UNIT | INCH | SHEET | 1 of 1