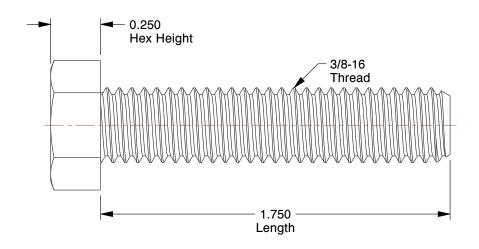

## NOTES:

1. MATERIAL: Grade 5 Carbon Steel

2. FINISH: Zinc-Plated 3. HEAD TYPE: Hex 4. THREAD TYPE: UNC

5. THREAD STYLE: Fully Threaded 6. THREAD DIRECTION: Right Hand 7. MEETS/EXCEEDS: B18.2.1

100 Grainger Parkway, Lake Forest, Illinois 60045-5201 1-(800) GRAINGER, 1-(800) 472-4643, (847) 535-1000 www.grainger.com This file and any associated information and specifications are provided for reference and evaluation purposes only, and is subject to change without notice. Grainger makes no representations, warranties or guarantees as to the appropriateness, accuracy, completeness, or suitability for any purpose, of the file, information or specifications. You are solely responsible for the use of the file, information or specifications.

2.08

COMPONENT

Tap Bolt

41UD97

Tap Bolt, 3/8-16x1-3/4, GR5, ZP, PK50

SHEET 1 of 1

UNIT

INCH