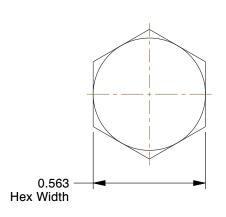

## NOTES:

1. MATERIAL: Grade 5 Carbon Steel

2. FINISH: Zinc-Plated 3. HEAD TYPE: Hex 4. THREAD TYPE: UNC

5. THREAD STYLE: Fully Threaded 6. THREAD DIRECTION: Right Hand 7. MEETS/EXCEEDS: B18.2.1

100 Grainger Parkway, Lake Forest, Illinois 60045-5201 1-(800) GRAINGER, 1-(800) 472-4643, (847) 535-1000 www.grainger.com This file and any associated information and specifications are provided for reference and evaluation purposes only, and is subject to change without notice. Grainger makes no representations, warranties or guarantees as to the appropriateness, accuracy, completeness, or suitability for any purpose, of the file, information or specifications. You are solely responsible for the use of the file, information or specifications.

2.08

COMPONENT

Tap Bolt

41UD97

Tap Bolt, 3/8-16x1-3/4, GR5, ZP, PK50

SHEET 1 of 1

UNIT

INCH