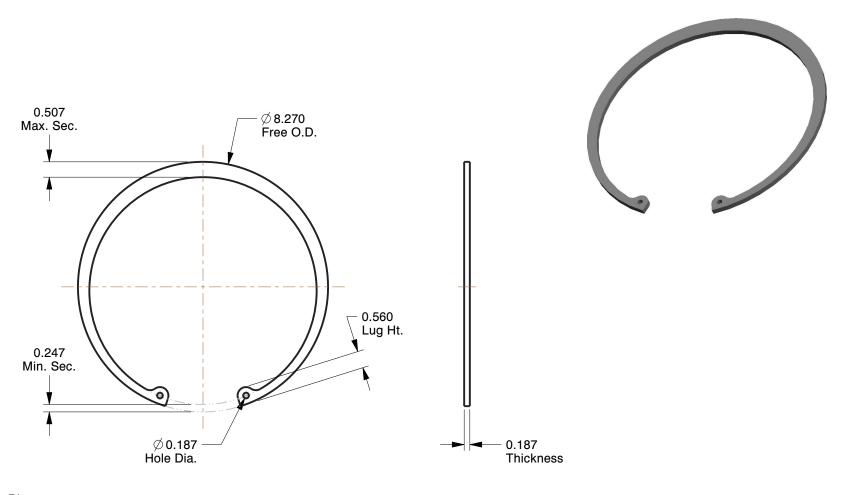

## NOTES:

ITEM : Retaining Ring TYPE : Internal

MATERIAL : Carbon Steel

FINISH: Plain

FOR BORE DIA: 7-1/2" PACKAGE QUANTITY: 1

100 Grainger Parkway, Lake Forest, Illinois 60045-5201 1-(800) GRAINGER, 1-(800) 472-4643, (847) 535-1000 www.grainger.com This file and any associated information and specifications are provided for reference and evaluation purposes only, and is subject to change without notice. Grainger makes no representations, warranties or guarantees as to the appropriateness, accuracy, completeness, or suitability for any purpose, of the file, information or specifications.

SCALE

0.32

COMPONENT

Retaining Ring

41MH74

Retaining Ring, Internal, 7-1/2in Bore

INCH

SHEET