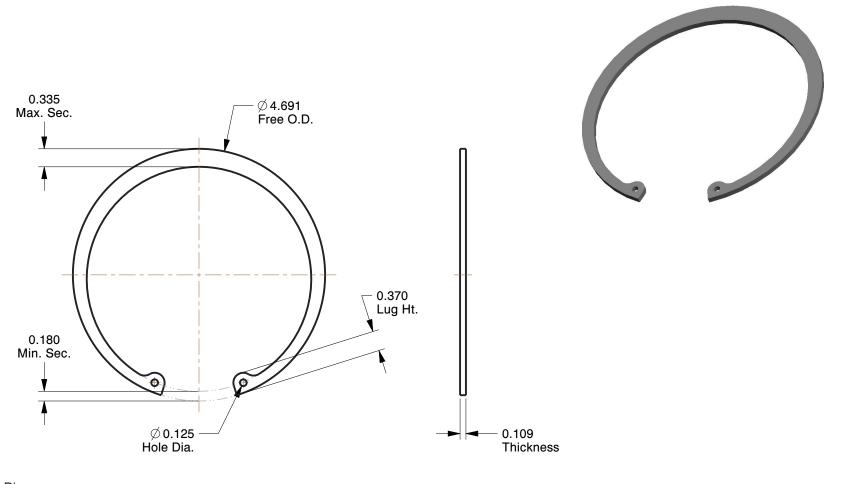

## NOTES:

ITEM : Retaining Ring TYPE : Internal

MATERIAL : Carbon Steel

FINISH: Plain

FOR BORE DIA: 4-1/4" PACKAGE QUANTITY: 1

100 Grainger Parkway, Lake Forest, Illinois 60045-5201 1-(800) GRAINGER, 1-(800) 472-4643, (847) 535-1000 www.grainger.com This file and any associated information and specifications are provided for reference and evaluation purposes only, and is subject to change without notice. Grainger makes no representations, warranties or guarantees as to the appropriateness, accuracy, completeness, or suitability for any purpose, of the file, information or specifications. You are solely responsible for the use of the file, information or specifications.

0.56

COMPONENT

Retaining Ring

41MH58

Retaining Ring, Internal, 4-1/4in Bore

INCH SHEET

UNIT

1 of 1