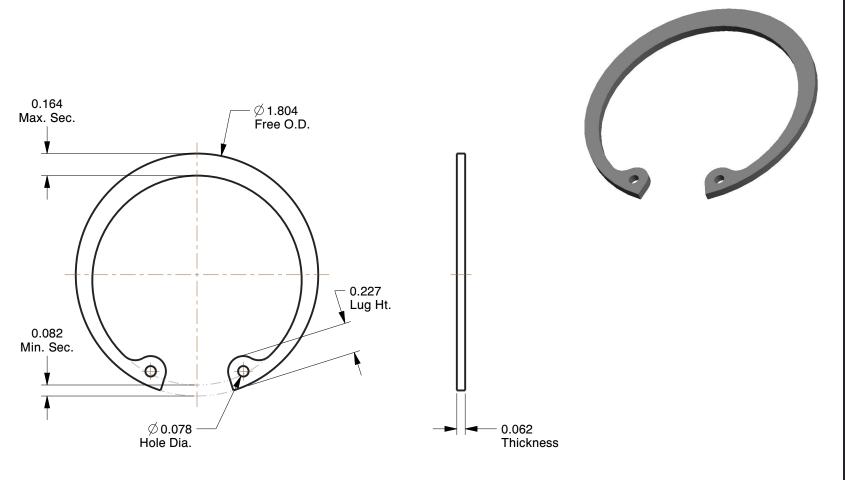

## NOTES:

ITEM : Retaining Ring TYPE : Internal

MATERIAL : Carbon Steel

FINISH: Plain

FOR BORE DIA: 1-5/8" PACKAGE QUANTITY: 25

100 Grainger Parkway, Lake Forest, Illinois 60045-5201 1-(800) GRAINGER, 1-(800) 472-4643, (847) 535-1000 www.grainger.com This file and any associated information and specifications are provided for reference and evaluation purposes only, and is subject to change without notice. Grainger makes no representations, warranties or guarantees as to the appropriateness, accuracy, completeness, or suitability for any purpose, of the file, information or specifications. You are solely responsible for the use of the file, information or specifications.

1.40

COMPONENT

Retaining Ring

41MH21

Retaining Ring, Inter, 1-5/8in Bore, PK25

INCH

SHEET

1 of 1