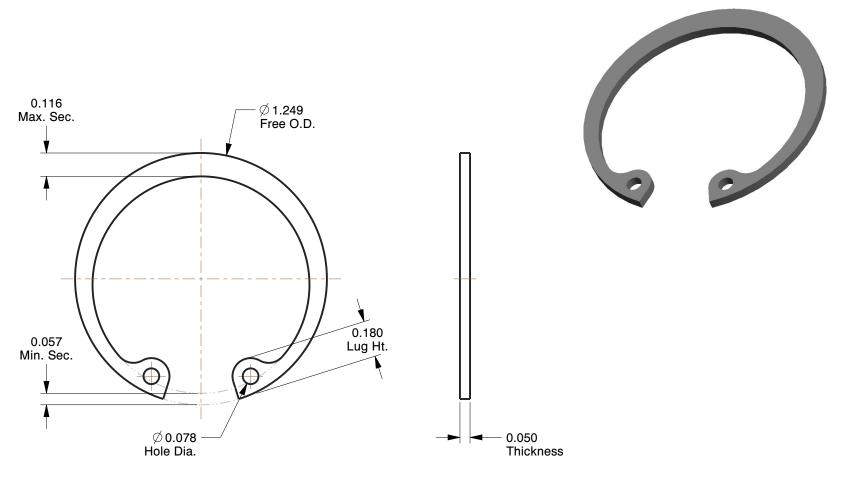

## NOTES:

ITEM : Retaining Ring TYPE : Internal

MATERIAL : Carbon Steel

FINISH: Plain

FOR BORE DIA: 1-1/8" PACKAGE QUANTITY: 25

100 Grainger Parkway, Lake Forest, Illinois 60045-5201 1-(800) GRAINGER, 1-(800) 472-4643, (847) 535-1000 www.grainger.com This file and any associated information and specifications are provided for reference and evaluation purposes only, and is subject to change without notice. Grainger makes no representations, warranties or guarantees as to the appropriateness, accuracy, completeness, or suitability for any purpose, of the file, information or specifications. You are solely responsible for the use of the file, information or specifications.

2.10

COMPONENT Retaining Ring

41MH13

Retaining Ring, Inter, 1-1/8in Bore, PK25

UNIT
INCH
SHEET
1 of 1