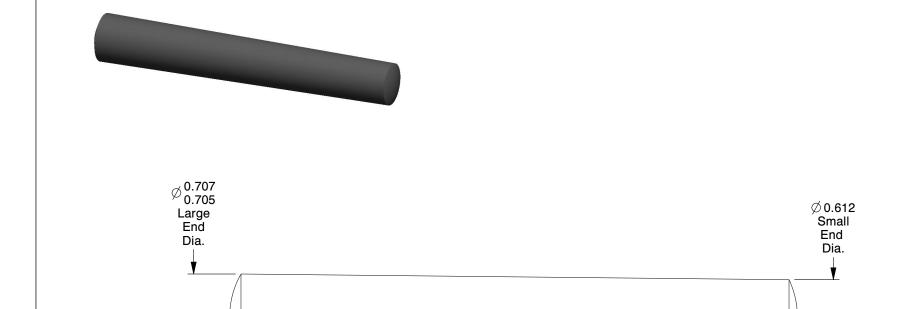

- 4.500 -Length

This drawing is the property of GRAINGER. It contains confidential, proprietary information that is GRAINGER property. Do not disclose to or duplicate for others except as authorized by GRAINGER.

**SCALE** 

1.27

<u>'</u>

COMPONENT

41LL97

Taper Pin, Standard, Steel, #10 x 4-1/2

SHEET

Taper Pin